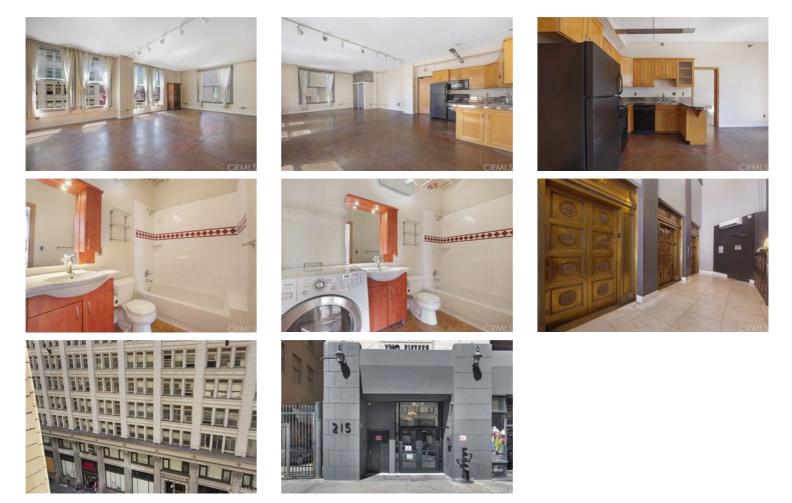

Directions: Between 8th St. and 9th St. Guest parking available, entrance is on left-hand corner of Metropolis turnaround. Park on B1 in visitor parking. Remarks: Welcome home to the iconic METROPOLIS in DTLA! Enjoy the luxurious high-rise living in the heart of DTLA! This 31st floor/ Southeast facing / 1 bedroom/1 bathroom residence bring you a spectacular panoramic full-window view of City Skyline, The unit features a bright open layout with oak flooring, high-end finishes including Caesarstone countertops and top-of-the-line appliances, in-unit laundry with a stackable Bosch washer and dryer. The unit includes one assigned parking and one storage space. Conveniently walking distance to near award-winning restaurants, shopping, LA Live, Staples Center. Resort-style Amenities: outdoor oasis pool/spa with cabanas, fire pits, dog park, billiards room, movie theater, BBQ, steam room, Yoga/cycling studio, business center, 24-hour security and lobby concierge. HOA includes water, gas & trash. Don't miss this Turn-key Best Valued unit in Tower One!