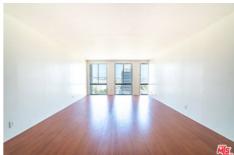

Directions: Between 8th St. and 9th St. Guest parking available, entrance is on left-hand corner of Metropolis turnaround. Park on B1 in visitor parking. Remarks: Welcome home to the iconic METROPOLIS in DTLA! Enjoy the luxurious high-rise living in the heart of DTLA! This 31st floor/ Southeast facing / 1 bedroom/1 bathroom residence bring you a spectacular panoramic full-window view of City Skyline, The unit features a bright open layout with oak flooring, high-end finishes including Caesarstone countertops and top-of-the-line appliances, in-unit laundry with a stackable Bosch washer and dryer. The unit includes one assigned parking and one storage space. Conveniently walking distance to near award-winning restaurants, shopping, LA Live, Staples Center. Resort-style Amenities: outdoor oasis pool/spa with cabanas, fire pits, dog park, billiards room, movie theater, BBQ, steam room, Yoga/cycling studio, business center, 24-hour security and lobby concierge. HOA includes water, gas & trash. Don't miss this Turn-key Best Valued unit in Tower One!