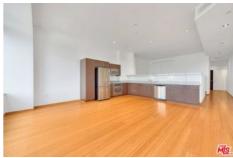

Directions: Between 8th St. and 9th St. Guest parking available, entrance is on left-hand corner of Metropolis turnaround. Park on B1 in visitor parking. Remarks: Welcome home to the iconic METROPOLIS in DTLA! Enjoy the luxurious high-rise living in the heart of DTLA! This 31st floor/ Southeast facing / 1 bedroom/1 bathroom residence bring you a spectacular panoramic full-window view of City Skyline, The unit features a bright open layout with oak flooring, high-end finishes including Caesarstone countertops and top-of-the-line appliances, in-unit laundry with a stackable Bosch washer and dryer. The unit includes one assigned parking and one storage space. Conveniently walking distance to near award-winning restaurants, shopping, LA Live, Staples Center. Resort-style Amenities: outdoor oasis pool/spa with cabanas, fire pits, dog park, billiards room, movie theater, BBQ, steam room, Yoga/cycling studio, business center, 24-hour security and lobby concierge. HOA includes water, gas & trash. Don't miss this Turn-key Best Valued unit in Tower One!