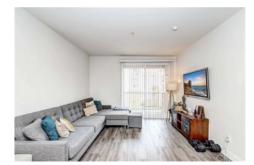

Directions: Between 8th St. and 9th St. Guest parking available, entrance is on left-hand corner of Metropolis turnaround. Park on B1 in visitor parking. Remarks: Welcome home to the iconic METROPOLIS in DTLA! Enjoy the luxurious high-rise living in the heart of DTLA! This 31st floor/ Southeast facing / 1 bedroom/1 bathroom residence bring you a spectacular panoramic full-window view of City Skyline, The unit features a bright open layout with oak flooring, high-end finishes including Caesarstone countertops and top-of-the-line appliances, in-unit laundry with a stackable Bosch washer and dryer. The unit includes one assigned parking and one storage space. Conveniently walking distance to near award-winning restaurants, shopping, LA Live, Staples Center. Resort-style Amenities: outdoor oasis pool/spa with cabanas, fire pits, dog park, billiards room, movie theater, BBQ, steam room, Yoga/cycling studio, business center, 24-hour security and lobby concierge. HOA includes water, gas & trash. Don't miss this Turn-key Best Valued unit in Tower One!