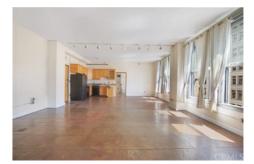

Directions: Between 8th St. and 9th St. Guest parking available, entrance is on left-hand corner of Metropolis turnaround. Park on B1 in visitor parking. Remarks: Welcome home to the iconic METROPOLIS in DTLA! Enjoy the luxurious high-rise living in the heart of DTLA! This 31st floor/ Southeast facing / 1 bedroom/1 bathroom residence bring you a spectacular panoramic full-window view of City Skyline, The unit features a bright open layout with oak flooring, high-end finishes including Caesarstone countertops and top-of-the-line appliances, in-unit laundry with a stackable Bosch washer and dryer. The unit includes one assigned parking and one storage space. Conveniently walking distance to near award-winning restaurants, shopping, LA Live, Staples Center. Resort-style Amenities: outdoor oasis pool/spa with cabanas, fire pits, dog park, billiards room, movie theater, BBQ, steam room, Yoga/cycling studio, business center, 24-hour security and lobby concierge. HOA includes water, gas & trash. Don't miss this Turn-key Best Valued unit in Tower One!