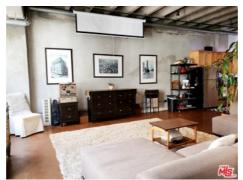

Directions: Between 8th St. and 9th St. Guest parking available, entrance is on left-hand corner of Metropolis turnaround. Park on B1 in visitor parking. Remarks: Welcome home to the iconic METROPOLIS in DTLA! Enjoy the luxurious high-rise living in the heart of DTLA! This 31st floor/ Southeast facing / 1 bedroom/1 bathroom residence bring you a spectacular panoramic full-window view of City Skyline, The unit features a bright open layout with oak flooring, high-end finishes including Caesarstone countertops and top-of-the-line appliances, in-unit laundry with a stackable Bosch washer and dryer. The unit includes one assigned parking and one storage space. Conveniently walking distance to near award-winning restaurants, shopping, LA Live, Staples Center. Resort-style Amenities: outdoor oasis pool/spa with cabanas, fire pits, dog park, billiards room, movie theater, BBQ, steam room, Yoga/cycling studio, business center, 24-hour security and lobby concierge. HOA includes water, gas & trash. Don't miss this Turn-key Best Valued unit in Tower One!