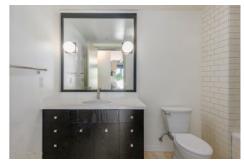

Directions: West of 110 FWY: Corner of Wilshire and Bixel. Unit is on the 27th Floor.

Remarks: Modern Luxury Resort-Style Living with Breathtaking Views! Bright and airy 27th-floor condo. Imagine soaking in panoramic views of the Hollywood Sign, Griffith Observatory, Santa Monica Mountains, and DTLA skyscrapers. This coveted larger 1BD/1BA 800 sq. ft. open floor plan is loaded with features: Google Nest Thermostat, a White Tile Bathroom with a Frameless Glass Shower plus a Soaking Tub, Private Laundry Room with Washer & Dryer, Bamboo Floors, Granite Counters, Stainless-Steel Appliances, 2 Parking Spaces & more! Move-in ready: Fresh Interior Paint & New Bedroom Carpet! The 1100 Wilshire residences feature a 24-hour front desk security guard & concierge, and amenities that'll make your DTLA neighbors jealous. Lounge by the pool and take a dip in the spa on the 17th-floor skydeck w/ firepits, BBQs, cabanas & jaw-dropping views. There's even more: a Gym, Business Center, & Movie Theater! Don't miss out on this deal: Only \$625/sq. ft.! Experience the 3D Tour now: bit.ly/wilshire2705