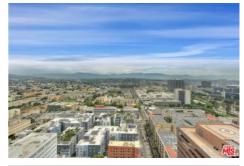

Directions: Between 8th St. and 9th St. Guest parking available, entrance is on left-hand corner of Metropolis turnaround. Park on B1 in visitor parking. Remarks: Welcome home to the iconic METROPOLIS in DTLA! Enjoy the luxurious high-rise living in the heart of DTLA! This 31st floor/ Southeast facing / 1 bedroom/1 bathroom residence bring you a spectacular panoramic full-window view of City Skyline, The unit features a bright open layout with oak flooring, high-end finishes including Caesarstone countertops and top-of-the-line appliances, in-unit laundry with a stackable Bosch washer and dryer. The unit includes one assigned parking and one storage space. Conveniently walking distance to near award-winning restaurants, shopping, LA Live, Staples Center. Resort-style Amenities: outdoor oasis pool/spa with cabanas, fire pits, dog park, billiards room, movie theater, BBQ, steam room, Yoga/cycling studio, business center, 24-hour security and lobby concierge. HOA includes water, gas & trash. Don't miss this Turn-key Best Valued unit in Tower One!