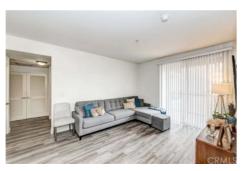

Directions: West of 110 FWY: Corner of Wilshire and Bixel. Unit is on the 27th Floor.

Remarks: Modern Luxury Resort-Style Living with Breathtaking Views! Bright and airy 27th-floor condo. Imagine soaking in panoramic views of the Hollywood Sign, Griffith Observatory, Santa Monica Mountains, and DTLA skyscrapers. This coveted larger 1BD/1BA 800 sq. ft. open floor plan is loaded with features: Google Nest Thermostat, a White Tile Bathroom with a Frameless Glass Shower plus a Soaking Tub, Private Laundry Room with Washer & Dryer, Bamboo Floors, Granite Counters, Stainless-Steel Appliances, 2 Parking Spaces & more! Move-in ready: Fresh Interior Paint & New Bedroom Carpet! The 1100 Wilshire residences feature a 24-hour front desk security guard & concierge, and amenities that'll make your DTLA neighbors jealous. Lounge by the pool and take a dip in the spa on the 17th-floor skydeck w/ firepits, BBQs, cabanas & jaw-dropping views. There's even more: a Gym, Business Center, & Movie Theater! Don't miss out on this deal: Only \$625/sq. ft.! Experience the 3D Tour now: bit.ly/wilshire2705