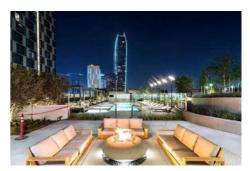

Directions: Between 8th St. and 9th St. Guest parking available, entrance is on left-hand corner of Metropolis turnaround. Park on B1 in visitor parking. Remarks: Welcome home to the iconic METROPOLIS in DTLA! Enjoy the luxurious high-rise living in the heart of DTLA! This 31st floor/ Southeast facing / 1 bedroom/1 bathroom residence bring you a spectacular panoramic full-window view of City Skyline, The unit features a bright open layout with oak flooring, high-end finishes including Caesarstone countertops and top-of-the-line appliances, in-unit laundry with a stackable Bosch washer and dryer. The unit includes one assigned parking and one storage space. Conveniently walking distance to near award-winning restaurants, shopping, LA Live, Staples Center. Resort-style Amenities: outdoor oasis pool/spa with cabanas, fire pits, dog park, billiards room, movie theater, BBQ, steam room, Yoga/cycling studio, business center, 24-hour security and lobby concierge. HOA includes water, gas & trash. Don't miss this Turn-key Best Valued unit in Tower One!