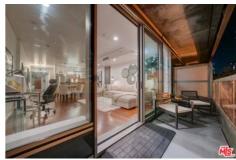

Directions: Between 8th St. and 9th St. Guest parking available, entrance is on left-hand corner of Metropolis turnaround. Park on B1 in visitor parking. Remarks: Welcome home to the iconic METROPOLIS in DTLA! Enjoy the luxurious high-rise living in the heart of DTLA! This 31st floor/ Southeast facing / 1 bedroom/1 bathroom residence bring you a spectacular panoramic full-window view of City Skyline, The unit features a bright open layout with oak flooring, high-end finishes including Caesarstone countertops and top-of-the-line appliances, in-unit laundry with a stackable Bosch washer and dryer. The unit includes one assigned parking and one storage space. Conveniently walking distance to near award-winning restaurants, shopping, LA Live, Staples Center. Resort-style Amenities: outdoor oasis pool/spa with cabanas, fire pits, dog park, billiards room, movie theater, BBQ, steam room, Yoga/cycling studio, business center, 24-hour security and lobby concierge. HOA includes water, gas & trash. Don't miss this Turn-key Best Valued unit in Tower One!