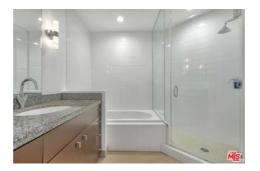

Directions: West of 110 FWY: Corner of Wilshire and Bixel. Unit is on the 27th Floor.

Remarks: Modern Luxury Resort-Style Living with Breathtaking Views! Bright and airy 27th-floor condo. Imagine soaking in panoramic views of the Hollywood Sign, Griffith Observatory, Santa Monica Mountains, and DTLA skyscrapers. This coveted larger 1BD/1BA 800 sq. ft. open floor plan is loaded with features: Google Nest Thermostat, a White Tile Bathroom with a Frameless Glass Shower plus a Soaking Tub, Private Laundry Room with Washer & Dryer, Bamboo Floors, Granite Counters, Stainless-Steel Appliances, 2 Parking Spaces & more! Move-in ready: Fresh Interior Paint & New Bedroom Carpet! The 1100 Wilshire residences feature a 24-hour front desk security guard & concierge, and amenities that'll make your DTLA neighbors jealous. Lounge by the pool and take a dip in the spa on the 17th-floor skydeck w/ firepits, BBQs, cabanas & jaw-dropping views. There's even more: a Gym, Business Center, & Movie Theater! Don't miss out on this deal: Only \$625/sq. ft.! Experience the 3D Tour now: bit.ly/wilshire2705