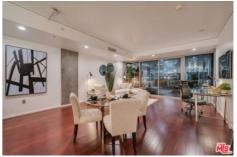

Directions: Between 8th St. and 9th St. Guest parking available, entrance is on left-hand corner of Metropolis turnaround. Park on B1 in visitor parking. Remarks: Welcome home to the iconic METROPOLIS in DTLA! Enjoy the luxurious high-rise living in the heart of DTLA! This 31st floor/ Southeast facing / 1 bedroom/1 bathroom residence bring you a spectacular panoramic full-window view of City Skyline, The unit features a bright open layout with oak flooring, high-end finishes including Caesarstone countertops and top-of-the-line appliances, in-unit laundry with a stackable Bosch washer and dryer. The unit includes one assigned parking and one storage space. Conveniently walking distance to near award-winning restaurants, shopping, LA Live, Staples Center. Resort-style Amenities: outdoor oasis pool/spa with cabanas, fire pits, dog park, billiards room, movie theater, BBQ, steam room, Yoga/cycling studio, business center, 24-hour security and lobby concierge. HOA includes water, gas & trash. Don't miss this Turn-key Best Valued unit in Tower One!