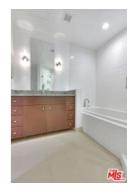

Directions: West of 110 FWY: Corner of Wilshire and Bixel. Unit is on the 27th Floor.

Remarks: Modern Luxury Resort-Style Living with Breathtaking Views! Bright and airy 27th-floor condo. Imagine soaking in panoramic views of the Hollywood Sign, Griffith Observatory, Santa Monica Mountains, and DTLA skyscrapers. This coveted larger 1BD/1BA 800 sq. ft. open floor plan is loaded with features: Google Nest Thermostat, a White Tile Bathroom with a Frameless Glass Shower plus a Soaking Tub, Private Laundry Room with Washer & Dryer, Bamboo Floors, Granite Counters, Stainless-Steel Appliances, 2 Parking Spaces & more! Move-in ready: Fresh Interior Paint & New Bedroom Carpet! The 1100 Wilshire residences feature a 24-hour front desk security guard & concierge, and amenities that'll make your DTLA neighbors jealous. Lounge by the pool and take a dip in the spa on the 17th-floor skydeck w/ firepits, BBQs, cabanas & jaw-dropping views. There's even more: a Gym, Business Center, & Movie Theater! Don't miss out on this deal: Only \$625/sq. ft.! Experience the 3D Tour now: bit.ly/wilshire2705