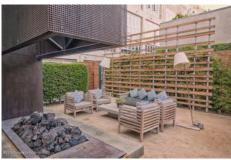

Directions: Between 8th St. and 9th St. Guest parking available, entrance is on left-hand corner of Metropolis turnaround. Park on B1 in visitor parking. Remarks: Welcome home to the iconic METROPOLIS in DTLA! Enjoy the luxurious high-rise living in the heart of DTLA! This 31st floor/ Southeast facing / 1 bedroom/1 bathroom residence bring you a spectacular panoramic full-window view of City Skyline, The unit features a bright open layout with oak flooring, high-end finishes including Caesarstone countertops and top-of-the-line appliances, in-unit laundry with a stackable Bosch washer and dryer. The unit includes one assigned parking and one storage space. Conveniently walking distance to near award-winning restaurants, shopping, LA Live, Staples Center. Resort-style Amenities: outdoor oasis pool/spa with cabanas, fire pits, dog park, billiards room, movie theater, BBQ, steam room, Yoga/cycling studio, business center, 24-hour security and lobby concierge. HOA includes water, gas & trash. Don't miss this Turn-key Best Valued unit in Tower One!