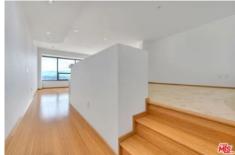

Directions: Between 8th St. and 9th St. Guest parking available, entrance is on left-hand corner of Metropolis turnaround. Park on B1 in visitor parking. Remarks: Welcome home to the iconic METROPOLIS in DTLA! Enjoy the luxurious high-rise living in the heart of DTLA! This 31st floor/ Southeast facing / 1 bedroom/1 bathroom residence bring you a spectacular panoramic full-window view of City Skyline, The unit features a bright open layout with oak flooring, high-end finishes including Caesarstone countertops and top-of-the-line appliances, in-unit laundry with a stackable Bosch washer and dryer. The unit includes one assigned parking and one storage space. Conveniently walking distance to near award-winning restaurants, shopping, LA Live, Staples Center. Resort-style Amenities: outdoor oasis pool/spa with cabanas, fire pits, dog park, billiards room, movie theater, BBQ, steam room, Yoga/cycling studio, business center, 24-hour security and lobby concierge. HOA includes water, gas & trash. Don't miss this Turn-key Best Valued unit in Tower One!