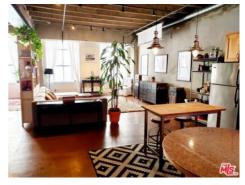

Directions: Between 8th St. and 9th St. Guest parking available, entrance is on left-hand corner of Metropolis turnaround. Park on B1 in visitor parking. Remarks: Welcome home to the iconic METROPOLIS in DTLA! Enjoy the luxurious high-rise living in the heart of DTLA! This 31st floor/ Southeast facing / 1 bedroom/1 bathroom residence bring you a spectacular panoramic full-window view of City Skyline, The unit features a bright open layout with oak flooring, high-end finishes including Caesarstone countertops and top-of-the-line appliances, in-unit laundry with a stackable Bosch washer and dryer. The unit includes one assigned parking and one storage space. Conveniently walking distance to near award-winning restaurants, shopping, LA Live, Staples Center. Resort-style Amenities: outdoor oasis pool/spa with cabanas, fire pits, dog park, billiards room, movie theater, BBQ, steam room, Yoga/cycling studio, business center, 24-hour security and lobby concierge. HOA includes water, gas & trash. Don't miss this Turn-key Best Valued unit in Tower One!