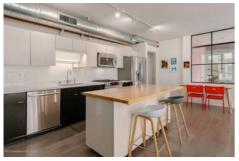

Directions: Between 8th St. and 9th St. Guest parking available, entrance is on left-hand corner of Metropolis turnaround. Park on B1 in visitor parking. Remarks: Welcome home to the iconic METROPOLIS in DTLA! Enjoy the luxurious high-rise living in the heart of DTLA! This 31st floor/ Southeast facing / 1 bedroom/1 bathroom residence bring you a spectacular panoramic full-window view of City Skyline, The unit features a bright open layout with oak flooring, high-end finishes including Caesarstone countertops and top-of-the-line appliances, in-unit laundry with a stackable Bosch washer and dryer. The unit includes one assigned parking and one storage space. Conveniently walking distance to near award-winning restaurants, shopping, LA Live, Staples Center. Resort-style Amenities: outdoor oasis pool/spa with cabanas, fire pits, dog park, billiards room, movie theater, BBQ, steam room, Yoga/cycling studio, business center, 24-hour security and lobby concierge. HOA includes water, gas & trash. Don't miss this Turn-key Best Valued unit in Tower One!