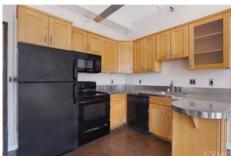

Directions: Between 8th St. and 9th St. Guest parking available, entrance is on left-hand corner of Metropolis turnaround. Park on B1 in visitor parking. Remarks: Welcome home to the iconic METROPOLIS in DTLA! Enjoy the luxurious high-rise living in the heart of DTLA! This 31st floor/ Southeast facing / 1 bedroom/1 bathroom residence bring you a spectacular panoramic full-window view of City Skyline, The unit features a bright open layout with oak flooring, high-end finishes including Caesarstone countertops and top-of-the-line appliances, in-unit laundry with a stackable Bosch washer and dryer. The unit includes one assigned parking and one storage space. Conveniently walking distance to near award-winning restaurants, shopping, LA Live, Staples Center. Resort-style Amenities: outdoor oasis pool/spa with cabanas, fire pits, dog park, billiards room, movie theater, BBQ, steam room, Yoga/cycling studio, business center, 24-hour security and lobby concierge. HOA includes water, gas & trash. Don't miss this Turn-key Best Valued unit in Tower One!