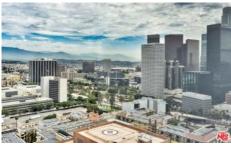

Directions: West of 110 FWY: Corner of Wilshire and Bixel. Unit is on the 27th Floor.

Remarks: Modern Luxury Resort-Style Living with Breathtaking Views! Bright and airy 27th-floor condo. Imagine soaking in panoramic views of the Hollywood Sign, Griffith Observatory, Santa Monica Mountains, and DTLA skyscrapers. This coveted larger 1BD/1BA 800 sq. ft. open floor plan is loaded with features: Google Nest Thermostat, a White Tile Bathroom with a Frameless Glass Shower plus a Soaking Tub, Private Laundry Room with Washer & Dryer, Bamboo Floors, Granite Counters, Stainless-Steel Appliances, 2 Parking Spaces & more! Move-in ready: Fresh Interior Paint & New Bedroom Carpet! The 1100 Wilshire residences feature a 24-hour front desk security guard & concierge, and amenities that'll make your DTLA neighbors jealous. Lounge by the pool and take a dip in the spa on the 17th-floor skydeck w/ firepits, BBQs, cabanas & jaw-dropping views. There's even more: a Gym, Business Center, & Movie Theater! Don't miss out on this deal: Only \$625/sq. ft.! Experience the 3D Tour now: bit.ly/wilshire2705