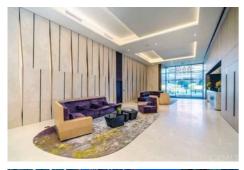

Directions: Between 8th St. and 9th St. Guest parking available, entrance is on left-hand corner of Metropolis turnaround. Park on B1 in visitor parking. Remarks: Welcome home to the iconic METROPOLIS in DTLA! Enjoy the luxurious high-rise living in the heart of DTLA! This 31st floor/ Southeast facing / 1 bedroom/1 bathroom residence bring you a spectacular panoramic full-window view of City Skyline, The unit features a bright open layout with oak flooring, high-end finishes including Caesarstone countertops and top-of-the-line appliances, in-unit laundry with a stackable Bosch washer and dryer. The unit includes one assigned parking and one storage space. Conveniently walking distance to near award-winning restaurants, shopping, LA Live, Staples Center. Resort-style Amenities: outdoor oasis pool/spa with cabanas, fire pits, dog park, billiards room, movie theater, BBQ, steam room, Yoga/cycling studio, business center, 24-hour security and lobby concierge. HOA includes water, gas & trash. Don't miss this Turn-key Best Valued unit in Tower One!