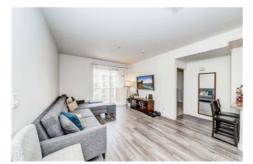

Directions: Between 8th St. and 9th St. Guest parking available, entrance is on left-hand corner of Metropolis turnaround. Park on B1 in visitor parking. Remarks: Welcome home to the iconic METROPOLIS in DTLA! Enjoy the luxurious high-rise living in the heart of DTLA! This 31st floor/ Southeast facing / 1 bedroom/1 bathroom residence bring you a spectacular panoramic full-window view of City Skyline, The unit features a bright open layout with oak flooring, high-end finishes including Caesarstone countertops and top-of-the-line appliances, in-unit laundry with a stackable Bosch washer and dryer. The unit includes one assigned parking and one storage space. Conveniently walking distance to near award-winning restaurants, shopping, LA Live, Staples Center. Resort-style Amenities: outdoor oasis pool/spa with cabanas, fire pits, dog park, billiards room, movie theater, BBQ, steam room, Yoga/cycling studio, business center, 24-hour security and lobby concierge. HOA includes water, gas & trash. Don't miss this Turn-key Best Valued unit in Tower One!