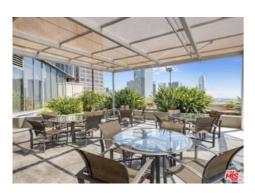

Directions: Between 8th St. and 9th St. Guest parking available, entrance is on left-hand corner of Metropolis turnaround. Park on B1 in visitor parking. Remarks: Welcome home to the iconic METROPOLIS in DTLA! Enjoy the luxurious high-rise living in the heart of DTLA! This 31st floor/ Southeast facing / 1 bedroom/1 bathroom residence bring you a spectacular panoramic full-window view of City Skyline, The unit features a bright open layout with oak flooring, high-end finishes including Caesarstone countertops and top-of-the-line appliances, in-unit laundry with a stackable Bosch washer and dryer. The unit includes one assigned parking and one storage space. Conveniently walking distance to near award-winning restaurants, shopping, LA Live, Staples Center. Resort-style Amenities: outdoor oasis pool/spa with cabanas, fire pits, dog park, billiards room, movie theater, BBQ, steam room, Yoga/cycling studio, business center, 24-hour security and lobby concierge. HOA includes water, gas & trash. Don't miss this Turn-key Best Valued unit in Tower One!