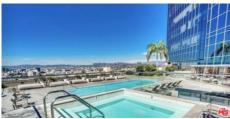

Directions: West of 110 FWY: Corner of Wilshire and Bixel. Unit is on the 27th Floor.

Remarks: Modern Luxury Resort-Style Living with Breathtaking Views! Bright and airy 27th-floor condo. Imagine soaking in panoramic views of the Hollywood Sign, Griffith Observatory, Santa Monica Mountains, and DTLA skyscrapers. This coveted larger 1BD/1BA 800 sq. ft. open floor plan is loaded with features: Google Nest Thermostat, a White Tile Bathroom with a Frameless Glass Shower plus a Soaking Tub, Private Laundry Room with Washer & Dryer, Bamboo Floors, Granite Counters, Stainless-Steel Appliances, 2 Parking Spaces & more! Move-in ready: Fresh Interior Paint & New Bedroom Carpet! The 1100 Wilshire residences feature a 24-hour front desk security guard & concierge, and amenities that'll make your DTLA neighbors jealous. Lounge by the pool and take a dip in the spa on the 17th-floor skydeck w/ firepits, BBQs, cabanas & jaw-dropping views. There's even more: a Gym, Business Center, & Movie Theater! Don't miss out on this deal: Only \$625/sq. ft.! Experience the 3D Tour now: bit.ly/wilshire2705