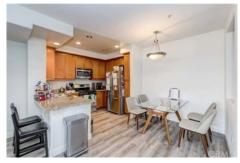

Directions: West of 110 FWY: Corner of Wilshire and Bixel. Unit is on the 27th Floor.

Remarks: Modern Luxury Resort-Style Living with Breathtaking Views! Bright and airy 27th-floor condo. Imagine soaking in panoramic views of the Hollywood Sign, Griffith Observatory, Santa Monica Mountains, and DTLA skyscrapers. This coveted larger 1BD/1BA 800 sq. ft. open floor plan is loaded with features: Google Nest Thermostat, a White Tile Bathroom with a Frameless Glass Shower plus a Soaking Tub, Private Laundry Room with Washer & Dryer, Bamboo Floors, Granite Counters, Stainless-Steel Appliances, 2 Parking Spaces & more! Move-in ready: Fresh Interior Paint & New Bedroom Carpet! The 1100 Wilshire residences feature a 24-hour front desk security guard & concierge, and amenities that'll make your DTLA neighbors jealous. Lounge by the pool and take a dip in the spa on the 17th-floor skydeck w/ firepits, BBQs, cabanas & jaw-dropping views. There's even more: a Gym, Business Center, & Movie Theater! Don't miss out on this deal: Only \$625/sq. ft.! Experience the 3D Tour now: bit.ly/wilshire2705