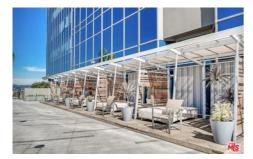

Directions: Between 8th St. and 9th St. Guest parking available, entrance is on left-hand corner of Metropolis turnaround. Park on B1 in visitor parking. Remarks: Welcome home to the iconic METROPOLIS in DTLA! Enjoy the luxurious high-rise living in the heart of DTLA! This 31st floor/ Southeast facing / 1 bedroom/1 bathroom residence bring you a spectacular panoramic full-window view of City Skyline, The unit features a bright open layout with oak flooring, high-end finishes including Caesarstone countertops and top-of-the-line appliances, in-unit laundry with a stackable Bosch washer and dryer. The unit includes one assigned parking and one storage space. Conveniently walking distance to near award-winning restaurants, shopping, LA Live, Staples Center. Resort-style Amenities: outdoor oasis pool/spa with cabanas, fire pits, dog park, billiards room, movie theater, BBQ, steam room, Yoga/cycling studio, business center, 24-hour security and lobby concierge. HOA includes water, gas & trash. Don't miss this Turn-key Best Valued unit in Tower One!