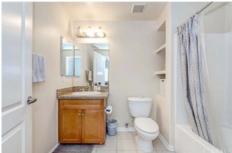

Directions: West of 110 FWY: Corner of Wilshire and Bixel. Unit is on the 27th Floor.

Remarks: Modern Luxury Resort-Style Living with Breathtaking Views! Bright and airy 27th-floor condo. Imagine soaking in panoramic views of the Hollywood Sign, Griffith Observatory, Santa Monica Mountains, and DTLA skyscrapers. This coveted larger 1BD/1BA 800 sq. ft. open floor plan is loaded with features: Google Nest Thermostat, a White Tile Bathroom with a Frameless Glass Shower plus a Soaking Tub, Private Laundry Room with Washer & Dryer, Bamboo Floors, Granite Counters, Stainless-Steel Appliances, 2 Parking Spaces & more! Move-in ready: Fresh Interior Paint & New Bedroom Carpet! The 1100 Wilshire residences feature a 24-hour front desk security guard & concierge, and amenities that'll make your DTLA neighbors jealous. Lounge by the pool and take a dip in the spa on the 17th-floor skydeck w/ firepits, BBQs, cabanas & jaw-dropping views. There's even more: a Gym, Business Center, & Movie Theater! Don't miss out on this deal: Only \$625/sq. ft.! Experience the 3D Tour now: bit.ly/wilshire2705