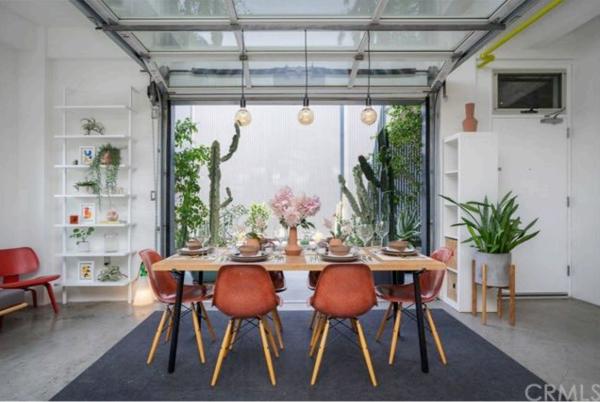

Directions: Between 8th St. and 9th St. Guest parking available, entrance is on left-hand corner of Metropolis turnaround. Park on B1 in visitor parking. Remarks: Welcome home to the iconic METROPOLIS in DTLA! Enjoy the luxurious high-rise living in the heart of DTLA! This 31st floor/ Southeast facing / 1 bedroom/1 bathroom residence bring you a spectacular panoramic full-window view of City Skyline, The unit features a bright open layout with oak flooring, high-end finishes including Caesarstone countertops and top-of-the-line appliances, in-unit laundry with a stackable Bosch washer and dryer. The unit includes one assigned parking and one storage space. Conveniently walking distance to near award-winning restaurants, shopping, LA Live, Staples Center. Resort-style Amenities: outdoor oasis pool/spa with cabanas, fire pits, dog park, billiards room, movie theater, BBQ, steam room, Yoga/cycling studio, business center, 24-hour security and lobby concierge. HOA includes water, gas & trash. Don't miss this Turn-key Best Valued unit in Tower One!