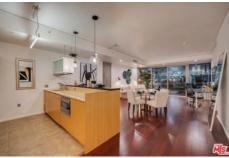

Directions: Between 8th St. and 9th St. Guest parking available, entrance is on left-hand corner of Metropolis turnaround. Park on B1 in visitor parking. Remarks: Welcome home to the iconic METROPOLIS in DTLA! Enjoy the luxurious high-rise living in the heart of DTLA! This 31st floor/ Southeast facing / 1 bedroom/1 bathroom residence bring you a spectacular panoramic full-window view of City Skyline, The unit features a bright open layout with oak flooring, high-end finishes including Caesarstone countertops and top-of-the-line appliances, in-unit laundry with a stackable Bosch washer and dryer. The unit includes one assigned parking and one storage space. Conveniently walking distance to near award-winning restaurants, shopping, LA Live, Staples Center. Resort-style Amenities: outdoor oasis pool/spa with cabanas, fire pits, dog park, billiards room, movie theater, BBQ, steam room, Yoga/cycling studio, business center, 24-hour security and lobby concierge. HOA includes water, gas & trash. Don't miss this Turn-key Best Valued unit in Tower One!