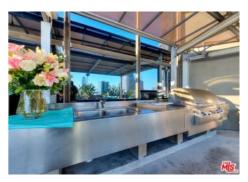

Directions: West of 110 FWY: Corner of Wilshire and Bixel. Unit is on the 27th Floor.

Remarks: Modern Luxury Resort-Style Living with Breathtaking Views! Bright and airy 27th-floor condo. Imagine soaking in panoramic views of the Hollywood Sign, Griffith Observatory, Santa Monica Mountains, and DTLA skyscrapers. This coveted larger 1BD/1BA 800 sq. ft. open floor plan is loaded with features: Google Nest Thermostat, a White Tile Bathroom with a Frameless Glass Shower plus a Soaking Tub, Private Laundry Room with Washer & Dryer, Bamboo Floors, Granite Counters, Stainless-Steel Appliances, 2 Parking Spaces & more! Move-in ready: Fresh Interior Paint & New Bedroom Carpet! The 1100 Wilshire residences feature a 24-hour front desk security guard & concierge, and amenities that'll make your DTLA neighbors jealous. Lounge by the pool and take a dip in the spa on the 17th-floor skydeck w/ firepits, BBQs, cabanas & jaw-dropping views. There's even more: a Gym, Business Center, & Movie Theater! Don't miss out on this deal: Only \$625/sq. ft.! Experience the 3D Tour now: bit.ly/wilshire2705