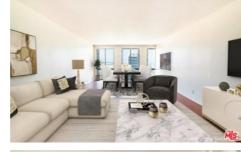

Directions: Between 8th St. and 9th St. Guest parking available, entrance is on left-hand corner of Metropolis turnaround. Park on B1 in visitor parking. Remarks: Welcome home to the iconic METROPOLIS in DTLA! Enjoy the luxurious high-rise living in the heart of DTLA! This 31st floor/ Southeast facing / 1 bedroom/1 bathroom residence bring you a spectacular panoramic full-window view of City Skyline, The unit features a bright open layout with oak flooring, high-end finishes including Caesarstone countertops and top-of-the-line appliances, in-unit laundry with a stackable Bosch washer and dryer. The unit includes one assigned parking and one storage space. Conveniently walking distance to near award-winning restaurants, shopping, LA Live, Staples Center. Resort-style Amenities: outdoor oasis pool/spa with cabanas, fire pits, dog park, billiards room, movie theater, BBQ, steam room, Yoga/cycling studio, business center, 24-hour security and lobby concierge. HOA includes water, gas & trash. Don't miss this Turn-key Best Valued unit in Tower One!