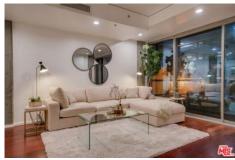

Directions: West of 110 FWY: Corner of Wilshire and Bixel. Unit is on the 27th Floor.

Remarks: Modern Luxury Resort-Style Living with Breathtaking Views! Bright and airy 27th-floor condo. Imagine soaking in panoramic views of the Hollywood Sign, Griffith Observatory, Santa Monica Mountains, and DTLA skyscrapers. This coveted larger 1BD/1BA 800 sq. ft. open floor plan is loaded with features: Google Nest Thermostat, a White Tile Bathroom with a Frameless Glass Shower plus a Soaking Tub, Private Laundry Room with Washer & Dryer, Bamboo Floors, Granite Counters, Stainless-Steel Appliances, 2 Parking Spaces & more! Move-in ready: Fresh Interior Paint & New Bedroom Carpet! The 1100 Wilshire residences feature a 24-hour front desk security guard & concierge, and amenities that'll make your DTLA neighbors jealous. Lounge by the pool and take a dip in the spa on the 17th-floor skydeck w/ firepits, BBQs, cabanas & jaw-dropping views. There's even more: a Gym, Business Center, & Movie Theater! Don't miss out on this deal: Only \$625/sq. ft.! Experience the 3D Tour now: bit.ly/wilshire2705