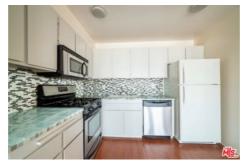

Directions: Between 8th St. and 9th St. Guest parking available, entrance is on left-hand corner of Metropolis turnaround. Park on B1 in visitor parking. Remarks: Welcome home to the iconic METROPOLIS in DTLA! Enjoy the luxurious high-rise living in the heart of DTLA! This 31st floor/ Southeast facing / 1 bedroom/1 bathroom residence bring you a spectacular panoramic full-window view of City Skyline, The unit features a bright open layout with oak flooring, high-end finishes including Caesarstone countertops and top-of-the-line appliances, in-unit laundry with a stackable Bosch washer and dryer. The unit includes one assigned parking and one storage space. Conveniently walking distance to near award-winning restaurants, shopping, LA Live, Staples Center. Resort-style Amenities: outdoor oasis pool/spa with cabanas, fire pits, dog park, billiards room, movie theater, BBQ, steam room, Yoga/cycling studio, business center, 24-hour security and lobby concierge. HOA includes water, gas & trash. Don't miss this Turn-key Best Valued unit in Tower One!