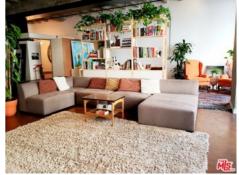

Directions: Between 8th St. and 9th St. Guest parking available, entrance is on left-hand corner of Metropolis turnaround. Park on B1 in visitor parking. Remarks: Welcome home to the iconic METROPOLIS in DTLA! Enjoy the luxurious high-rise living in the heart of DTLA! This 31st floor/ Southeast facing / 1 bedroom/1 bathroom residence bring you a spectacular panoramic full-window view of City Skyline, The unit features a bright open layout with oak flooring, high-end finishes including Caesarstone countertops and top-of-the-line appliances, in-unit laundry with a stackable Bosch washer and dryer. The unit includes one assigned parking and one storage space. Conveniently walking distance to near award-winning restaurants, shopping, LA Live, Staples Center. Resort-style Amenities: outdoor oasis pool/spa with cabanas, fire pits, dog park, billiards room, movie theater, BBQ, steam room, Yoga/cycling studio, business center, 24-hour security and lobby concierge. HOA includes water, gas & trash. Don't miss this Turn-key Best Valued unit in Tower One!