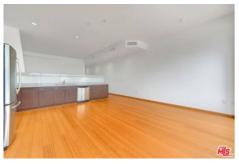

Directions: Between 8th St. and 9th St. Guest parking available, entrance is on left-hand corner of Metropolis turnaround. Park on B1 in visitor parking. Remarks: Welcome home to the iconic METROPOLIS in DTLA! Enjoy the luxurious high-rise living in the heart of DTLA! This 31st floor/ Southeast facing / 1 bedroom/1 bathroom residence bring you a spectacular panoramic full-window view of City Skyline, The unit features a bright open layout with oak flooring, high-end finishes including Caesarstone countertops and top-of-the-line appliances, in-unit laundry with a stackable Bosch washer and dryer. The unit includes one assigned parking and one storage space. Conveniently walking distance to near award-winning restaurants, shopping, LA Live, Staples Center. Resort-style Amenities: outdoor oasis pool/spa with cabanas, fire pits, dog park, billiards room, movie theater, BBQ, steam room, Yoga/cycling studio, business center, 24-hour security and lobby concierge. HOA includes water, gas & trash. Don't miss this Turn-key Best Valued unit in Tower One!