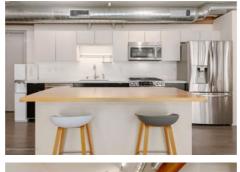

Directions: Between 8th St. and 9th St. Guest parking available, entrance is on left-hand corner of Metropolis turnaround. Park on B1 in visitor parking. Remarks: Welcome home to the iconic METROPOLIS in DTLA! Enjoy the luxurious high-rise living in the heart of DTLA! This 31st floor/ Southeast facing / 1 bedroom/1 bathroom residence bring you a spectacular panoramic full-window view of City Skyline, The unit features a bright open layout with oak flooring, high-end finishes including Caesarstone countertops and top-of-the-line appliances, in-unit laundry with a stackable Bosch washer and dryer. The unit includes one assigned parking and one storage space. Conveniently walking distance to near award-winning restaurants, shopping, LA Live, Staples Center. Resort-style Amenities: outdoor oasis pool/spa with cabanas, fire pits, dog park, billiards room, movie theater, BBQ, steam room, Yoga/cycling studio, business center, 24-hour security and lobby concierge. HOA includes water, gas & trash. Don't miss this Turn-key Best Valued unit in Tower One!