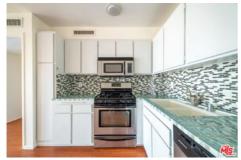

Directions: Between 8th St. and 9th St. Guest parking available, entrance is on left-hand corner of Metropolis turnaround. Park on B1 in visitor parking. Remarks: Welcome home to the iconic METROPOLIS in DTLA! Enjoy the luxurious high-rise living in the heart of DTLA! This 31st floor/ Southeast facing / 1 bedroom/1 bathroom residence bring you a spectacular panoramic full-window view of City Skyline, The unit features a bright open layout with oak flooring, high-end finishes including Caesarstone countertops and top-of-the-line appliances, in-unit laundry with a stackable Bosch washer and dryer. The unit includes one assigned parking and one storage space. Conveniently walking distance to near award-winning restaurants, shopping, LA Live, Staples Center. Resort-style Amenities: outdoor oasis pool/spa with cabanas, fire pits, dog park, billiards room, movie theater, BBQ, steam room, Yoga/cycling studio, business center, 24-hour security and lobby concierge. HOA includes water, gas & trash. Don't miss this Turn-key Best Valued unit in Tower One!