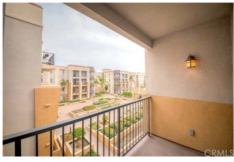

Directions: Between 8th St. and 9th St. Guest parking available, entrance is on left-hand corner of Metropolis turnaround. Park on B1 in visitor parking. Remarks: Welcome home to the iconic METROPOLIS in DTLA! Enjoy the luxurious high-rise living in the heart of DTLA! This 31st floor/ Southeast facing / 1 bedroom/1 bathroom residence bring you a spectacular panoramic full-window view of City Skyline, The unit features a bright open layout with oak flooring, high-end finishes including Caesarstone countertops and top-of-the-line appliances, in-unit laundry with a stackable Bosch washer and dryer. The unit includes one assigned parking and one storage space. Conveniently walking distance to near award-winning restaurants, shopping, LA Live, Staples Center. Resort-style Amenities: outdoor oasis pool/spa with cabanas, fire pits, dog park, billiards room, movie theater, BBQ, steam room, Yoga/cycling studio, business center, 24-hour security and lobby concierge. HOA includes water, gas & trash. Don't miss this Turn-key Best Valued unit in Tower One!