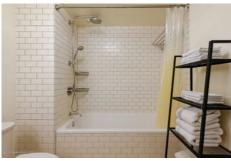

Directions: West of 110 FWY: Corner of Wilshire and Bixel. Unit is on the 27th Floor.

Remarks: Modern Luxury Resort-Style Living with Breathtaking Views! Bright and airy 27th-floor condo. Imagine soaking in panoramic views of the Hollywood Sign, Griffith Observatory, Santa Monica Mountains, and DTLA skyscrapers. This coveted larger 1BD/1BA 800 sq. ft. open floor plan is loaded with features: Google Nest Thermostat, a White Tile Bathroom with a Frameless Glass Shower plus a Soaking Tub, Private Laundry Room with Washer & Dryer, Bamboo Floors, Granite Counters, Stainless-Steel Appliances, 2 Parking Spaces & more! Move-in ready: Fresh Interior Paint & New Bedroom Carpet! The 1100 Wilshire residences feature a 24-hour front desk security guard & concierge, and amenities that'll make your DTLA neighbors jealous. Lounge by the pool and take a dip in the spa on the 17th-floor skydeck w/ firepits, BBQs, cabanas & jaw-dropping views. There's even more: a Gym, Business Center, & Movie Theater! Don't miss out on this deal: Only \$625/sq. ft.! Experience the 3D Tour now: bit.ly/wilshire2705