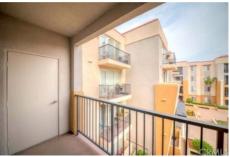

Directions: Between 8th St. and 9th St. Guest parking available, entrance is on left-hand corner of Metropolis turnaround. Park on B1 in visitor parking. Remarks: Welcome home to the iconic METROPOLIS in DTLA! Enjoy the luxurious high-rise living in the heart of DTLA! This 31st floor/ Southeast facing / 1 bedroom/1 bathroom residence bring you a spectacular panoramic full-window view of City Skyline, The unit features a bright open layout with oak flooring, high-end finishes including Caesarstone countertops and top-of-the-line appliances, in-unit laundry with a stackable Bosch washer and dryer. The unit includes one assigned parking and one storage space. Conveniently walking distance to near award-winning restaurants, shopping, LA Live, Staples Center. Resort-style Amenities: outdoor oasis pool/spa with cabanas, fire pits, dog park, billiards room, movie theater, BBQ, steam room, Yoga/cycling studio, business center, 24-hour security and lobby concierge. HOA includes water, gas & trash. Don't miss this Turn-key Best Valued unit in Tower One!