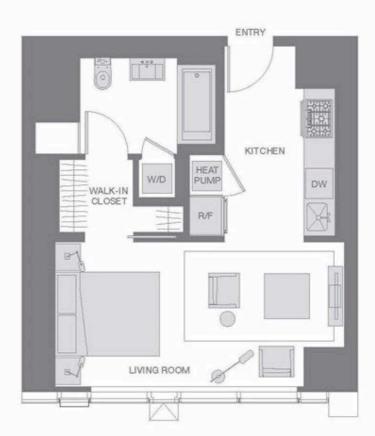

Directions: Between 8th St. and 9th St. Guest parking available, entrance is on left-hand corner of Metropolis turnaround. Park on B1 in visitor parking. Remarks: Welcome home to the iconic METROPOLIS in DTLA! Enjoy the luxurious high-rise living in the heart of DTLA! This 31st floor/ Southeast facing / 1 bedroom/1 bathroom residence bring you a spectacular panoramic full-window view of City Skyline, The unit features a bright open layout with oak flooring, high-end finishes including Caesarstone countertops and top-of-the-line appliances, in-unit laundry with a stackable Bosch washer and dryer. The unit includes one assigned parking and one storage space. Conveniently walking distance to near award-winning restaurants, shopping, LA Live, Staples Center. Resort-style Amenities: outdoor oasis pool/spa with cabanas, fire pits, dog park, billiards room, movie theater, BBQ, steam room, Yoga/cycling studio, business center, 24-hour security and lobby concierge. HOA includes water, gas & trash. Don't miss this Turn-key Best Valued unit in Tower One!