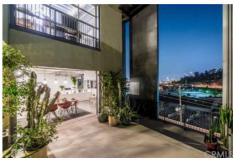

Directions: Between 8th St. and 9th St. Guest parking available, entrance is on left-hand corner of Metropolis turnaround. Park on B1 in visitor parking. Remarks: Welcome home to the iconic METROPOLIS in DTLA! Enjoy the luxurious high-rise living in the heart of DTLA! This 31st floor/ Southeast facing / 1 bedroom/1 bathroom residence bring you a spectacular panoramic full-window view of City Skyline, The unit features a bright open layout with oak flooring, high-end finishes including Caesarstone countertops and top-of-the-line appliances, in-unit laundry with a stackable Bosch washer and dryer. The unit includes one assigned parking and one storage space. Conveniently walking distance to near award-winning restaurants, shopping, LA Live, Staples Center. Resort-style Amenities: outdoor oasis pool/spa with cabanas, fire pits, dog park, billiards room, movie theater, BBQ, steam room, Yoga/cycling studio, business center, 24-hour security and lobby concierge. HOA includes water, gas & trash. Don't miss this Turn-key Best Valued unit in Tower One!