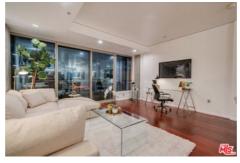

Directions: Between 8th St. and 9th St. Guest parking available, entrance is on left-hand corner of Metropolis turnaround. Park on B1 in visitor parking. Remarks: Welcome home to the iconic METROPOLIS in DTLA! Enjoy the luxurious high-rise living in the heart of DTLA! This 31st floor/ Southeast facing / 1 bedroom/1 bathroom residence bring you a spectacular panoramic full-window view of City Skyline, The unit features a bright open layout with oak flooring, high-end finishes including Caesarstone countertops and top-of-the-line appliances, in-unit laundry with a stackable Bosch washer and dryer. The unit includes one assigned parking and one storage space. Conveniently walking distance to near award-winning restaurants, shopping, LA Live, Staples Center. Resort-style Amenities: outdoor oasis pool/spa with cabanas, fire pits, dog park, billiards room, movie theater, BBQ, steam room, Yoga/cycling studio, business center, 24-hour security and lobby concierge. HOA includes water, gas & trash. Don't miss this Turn-key Best Valued unit in Tower One!