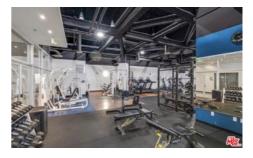

Directions: West of 110 FWY: Corner of Wilshire and Bixel. Unit is on the 27th Floor.

Remarks: Modern Luxury Resort-Style Living with Breathtaking Views! Bright and airy 27th-floor condo. Imagine soaking in panoramic views of the Hollywood Sign, Griffith Observatory, Santa Monica Mountains, and DTLA skyscrapers. This coveted larger 1BD/1BA 800 sq. ft. open floor plan is loaded with features: Google Nest Thermostat, a White Tile Bathroom with a Frameless Glass Shower plus a Soaking Tub, Private Laundry Room with Washer & Dryer, Bamboo Floors, Granite Counters, Stainless-Steel Appliances, 2 Parking Spaces & more! Move-in ready: Fresh Interior Paint & New Bedroom Carpet! The 1100 Wilshire residences feature a 24-hour front desk security guard & concierge, and amenities that'll make your DTLA neighbors jealous. Lounge by the pool and take a dip in the spa on the 17th-floor skydeck w/ firepits, BBQs, cabanas & jaw-dropping views. There's even more: a Gym, Business Center, & Movie Theater! Don't miss out on this deal: Only \$625/sq. ft.! Experience the 3D Tour now: bit.ly/wilshire2705