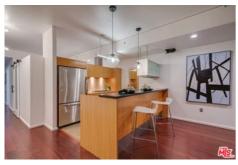

Directions: Between 8th St. and 9th St. Guest parking available, entrance is on left-hand corner of Metropolis turnaround. Park on B1 in visitor parking. Remarks: Welcome home to the iconic METROPOLIS in DTLA! Enjoy the luxurious high-rise living in the heart of DTLA! This 31st floor/ Southeast facing / 1 bedroom/1 bathroom residence bring you a spectacular panoramic full-window view of City Skyline, The unit features a bright open layout with oak flooring, high-end finishes including Caesarstone countertops and top-of-the-line appliances, in-unit laundry with a stackable Bosch washer and dryer. The unit includes one assigned parking and one storage space. Conveniently walking distance to near award-winning restaurants, shopping, LA Live, Staples Center. Resort-style Amenities: outdoor oasis pool/spa with cabanas, fire pits, dog park, billiards room, movie theater, BBQ, steam room, Yoga/cycling studio, business center, 24-hour security and lobby concierge. HOA includes water, gas & trash. Don't miss this Turn-key Best Valued unit in Tower One!