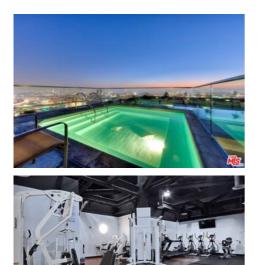

Directions: West of 110 FWY: Corner of Wilshire and Bixel. Unit is on the 27th Floor.

Remarks: Modern Luxury Resort-Style Living with Breathtaking Views! Bright and airy 27th-floor condo. Imagine soaking in panoramic views of the Hollywood Sign, Griffith Observatory, Santa Monica Mountains, and DTLA skyscrapers. This coveted larger 1BD/1BA 800 sq. ft. open floor plan is loaded with features: Google Nest Thermostat, a White Tile Bathroom with a Frameless Glass Shower plus a Soaking Tub, Private Laundry Room with Washer & Dryer, Bamboo Floors, Granite Counters, Stainless-Steel Appliances, 2 Parking Spaces & more! Move-in ready: Fresh Interior Paint & New Bedroom Carpet! The 1100 Wilshire residences feature a 24-hour front desk security guard & concierge, and amenities that'll make your DTLA neighbors jealous. Lounge by the pool and take a dip in the spa on the 17th-floor skydeck w/ firepits, BBQs, cabanas & jaw-dropping views. There's even more: a Gym, Business Center, & Movie Theater! Don't miss out on this deal: Only \$625/sq. ft.! Experience the 3D Tour now: bit.ly/wilshire2705