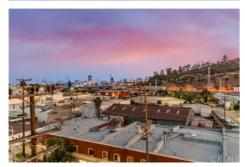

Directions: West of 110 FWY: Corner of Wilshire and Bixel. Unit is on the 27th Floor.

Remarks: Modern Luxury Resort-Style Living with Breathtaking Views! Bright and airy 27th-floor condo. Imagine soaking in panoramic views of the Hollywood Sign, Griffith Observatory, Santa Monica Mountains, and DTLA skyscrapers. This coveted larger 1BD/1BA 800 sq. ft. open floor plan is loaded with features: Google Nest Thermostat, a White Tile Bathroom with a Frameless Glass Shower plus a Soaking Tub, Private Laundry Room with Washer & Dryer, Bamboo Floors, Granite Counters, Stainless-Steel Appliances, 2 Parking Spaces & more! Move-in ready: Fresh Interior Paint & New Bedroom Carpet! The 1100 Wilshire residences feature a 24-hour front desk security guard & concierge, and amenities that'll make your DTLA neighbors jealous. Lounge by the pool and take a dip in the spa on the 17th-floor skydeck w/ firepits, BBQs, cabanas & jaw-dropping views. There's even more: a Gym, Business Center, & Movie Theater! Don't miss out on this deal: Only \$625/sq. ft.! Experience the 3D Tour now: bit.ly/wilshire2705