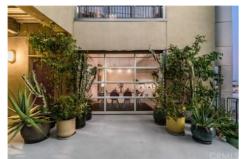

Directions: Between 8th St. and 9th St. Guest parking available, entrance is on left-hand corner of Metropolis turnaround. Park on B1 in visitor parking. Remarks: Welcome home to the iconic METROPOLIS in DTLA! Enjoy the luxurious high-rise living in the heart of DTLA! This 31st floor/ Southeast facing / 1 bedroom/1 bathroom residence bring you a spectacular panoramic full-window view of City Skyline, The unit features a bright open layout with oak flooring, high-end finishes including Caesarstone countertops and top-of-the-line appliances, in-unit laundry with a stackable Bosch washer and dryer. The unit includes one assigned parking and one storage space. Conveniently walking distance to near award-winning restaurants, shopping, LA Live, Staples Center. Resort-style Amenities: outdoor oasis pool/spa with cabanas, fire pits, dog park, billiards room, movie theater, BBQ, steam room, Yoga/cycling studio, business center, 24-hour security and lobby concierge. HOA includes water, gas & trash. Don't miss this Turn-key Best Valued unit in Tower One!