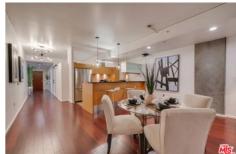

Directions: Between 8th St. and 9th St. Guest parking available, entrance is on left-hand corner of Metropolis turnaround. Park on B1 in visitor parking. Remarks: Welcome home to the iconic METROPOLIS in DTLA! Enjoy the luxurious high-rise living in the heart of DTLA! This 31st floor/ Southeast facing / 1 bedroom/1 bathroom residence bring you a spectacular panoramic full-window view of City Skyline, The unit features a bright open layout with oak flooring, high-end finishes including Caesarstone countertops and top-of-the-line appliances, in-unit laundry with a stackable Bosch washer and dryer. The unit includes one assigned parking and one storage space. Conveniently walking distance to near award-winning restaurants, shopping, LA Live, Staples Center. Resort-style Amenities: outdoor oasis pool/spa with cabanas, fire pits, dog park, billiards room, movie theater, BBQ, steam room, Yoga/cycling studio, business center, 24-hour security and lobby concierge. HOA includes water, gas & trash. Don't miss this Turn-key Best Valued unit in Tower One!