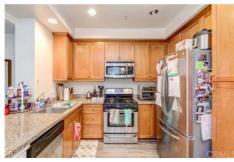

Directions: Between 8th St. and 9th St. Guest parking available, entrance is on left-hand corner of Metropolis turnaround. Park on B1 in visitor parking. Remarks: Welcome home to the iconic METROPOLIS in DTLA! Enjoy the luxurious high-rise living in the heart of DTLA! This 31st floor/ Southeast facing / 1 bedroom/1 bathroom residence bring you a spectacular panoramic full-window view of City Skyline, The unit features a bright open layout with oak flooring, high-end finishes including Caesarstone countertops and top-of-the-line appliances, in-unit laundry with a stackable Bosch washer and dryer. The unit includes one assigned parking and one storage space. Conveniently walking distance to near award-winning restaurants, shopping, LA Live, Staples Center. Resort-style Amenities: outdoor oasis pool/spa with cabanas, fire pits, dog park, billiards room, movie theater, BBQ, steam room, Yoga/cycling studio, business center, 24-hour security and lobby concierge. HOA includes water, gas & trash. Don't miss this Turn-key Best Valued unit in Tower One!