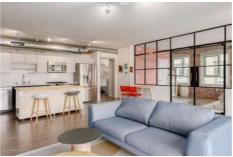

Directions: Between 8th St. and 9th St. Guest parking available, entrance is on left-hand corner of Metropolis turnaround. Park on B1 in visitor parking. Remarks: Welcome home to the iconic METROPOLIS in DTLA! Enjoy the luxurious high-rise living in the heart of DTLA! This 31st floor/ Southeast facing / 1 bedroom/1 bathroom residence bring you a spectacular panoramic full-window view of City Skyline, The unit features a bright open layout with oak flooring, high-end finishes including Caesarstone countertops and top-of-the-line appliances, in-unit laundry with a stackable Bosch washer and dryer. The unit includes one assigned parking and one storage space. Conveniently walking distance to near award-winning restaurants, shopping, LA Live, Staples Center. Resort-style Amenities: outdoor oasis pool/spa with cabanas, fire pits, dog park, billiards room, movie theater, BBQ, steam room, Yoga/cycling studio, business center, 24-hour security and lobby concierge. HOA includes water, gas & trash. Don't miss this Turn-key Best Valued unit in Tower One!