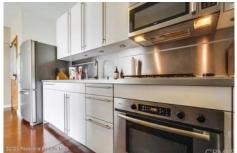

Directions: Between 8th St. and 9th St. Guest parking available, entrance is on left-hand corner of Metropolis turnaround. Park on B1 in visitor parking. Remarks: Welcome home to the iconic METROPOLIS in DTLA! Enjoy the luxurious high-rise living in the heart of DTLA! This 31st floor/ Southeast facing / 1 bedroom/1 bathroom residence bring you a spectacular panoramic full-window view of City Skyline, The unit features a bright open layout with oak flooring, high-end finishes including Caesarstone countertops and top-of-the-line appliances, in-unit laundry with a stackable Bosch washer and dryer. The unit includes one assigned parking and one storage space. Conveniently walking distance to near award-winning restaurants, shopping, LA Live, Staples Center. Resort-style Amenities: outdoor oasis pool/spa with cabanas, fire pits, dog park, billiards room, movie theater, BBQ, steam room, Yoga/cycling studio, business center, 24-hour security and lobby concierge. HOA includes water, gas & trash. Don't miss this Turn-key Best Valued unit in Tower One!