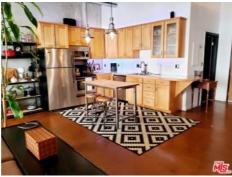

Directions: Between 8th St. and 9th St. Guest parking available, entrance is on left-hand corner of Metropolis turnaround. Park on B1 in visitor parking. Remarks: Welcome home to the iconic METROPOLIS in DTLA! Enjoy the luxurious high-rise living in the heart of DTLA! This 31st floor/ Southeast facing / 1 bedroom/1 bathroom residence bring you a spectacular panoramic full-window view of City Skyline, The unit features a bright open layout with oak flooring, high-end finishes including Caesarstone countertops and top-of-the-line appliances, in-unit laundry with a stackable Bosch washer and dryer. The unit includes one assigned parking and one storage space. Conveniently walking distance to near award-winning restaurants, shopping, LA Live, Staples Center. Resort-style Amenities: outdoor oasis pool/spa with cabanas, fire pits, dog park, billiards room, movie theater, BBQ, steam room, Yoga/cycling studio, business center, 24-hour security and lobby concierge. HOA includes water, gas & trash. Don't miss this Turn-key Best Valued unit in Tower One!