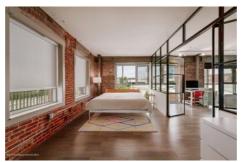

Directions: Between 8th St. and 9th St. Guest parking available, entrance is on left-hand corner of Metropolis turnaround. Park on B1 in visitor parking. Remarks: Welcome home to the iconic METROPOLIS in DTLA! Enjoy the luxurious high-rise living in the heart of DTLA! This 31st floor/ Southeast facing / 1 bedroom/1 bathroom residence bring you a spectacular panoramic full-window view of City Skyline, The unit features a bright open layout with oak flooring, high-end finishes including Caesarstone countertops and top-of-the-line appliances, in-unit laundry with a stackable Bosch washer and dryer. The unit includes one assigned parking and one storage space. Conveniently walking distance to near award-winning restaurants, shopping, LA Live, Staples Center. Resort-style Amenities: outdoor oasis pool/spa with cabanas, fire pits, dog park, billiards room, movie theater, BBQ, steam room, Yoga/cycling studio, business center, 24-hour security and lobby concierge. HOA includes water, gas & trash. Don't miss this Turn-key Best Valued unit in Tower One!