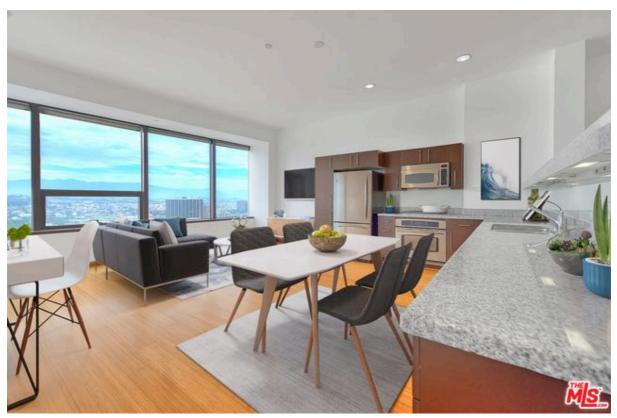

Directions: Between 8th St. and 9th St. Guest parking available, entrance is on left-hand corner of Metropolis turnaround. Park on B1 in visitor parking. Remarks: Welcome home to the iconic METROPOLIS in DTLA! Enjoy the luxurious high-rise living in the heart of DTLA! This 31st floor/ Southeast facing / 1 bedroom/1 bathroom residence bring you a spectacular panoramic full-window view of City Skyline, The unit features a bright open layout with oak flooring, high-end finishes including Caesarstone countertops and top-of-the-line appliances, in-unit laundry with a stackable Bosch washer and dryer. The unit includes one assigned parking and one storage space. Conveniently walking distance to near award-winning restaurants, shopping, LA Live, Staples Center. Resort-style Amenities: outdoor oasis pool/spa with cabanas, fire pits, dog park, billiards room, movie theater, BBQ, steam room, Yoga/cycling studio, business center, 24-hour security and lobby concierge. HOA includes water, gas & trash. Don't miss this Turn-key Best Valued unit in Tower One!