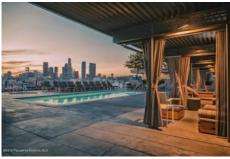

Directions: West of 110 FWY: Corner of Wilshire and Bixel. Unit is on the 27th Floor.

Remarks: Modern Luxury Resort-Style Living with Breathtaking Views! Bright and airy 27th-floor condo. Imagine soaking in panoramic views of the Hollywood Sign, Griffith Observatory, Santa Monica Mountains, and DTLA skyscrapers. This coveted larger 1BD/1BA 800 sq. ft. open floor plan is loaded with features: Google Nest Thermostat, a White Tile Bathroom with a Frameless Glass Shower plus a Soaking Tub, Private Laundry Room with Washer & Dryer, Bamboo Floors, Granite Counters, Stainless-Steel Appliances, 2 Parking Spaces & more! Move-in ready: Fresh Interior Paint & New Bedroom Carpet! The 1100 Wilshire residences feature a 24-hour front desk security guard & concierge, and amenities that'll make your DTLA neighbors jealous. Lounge by the pool and take a dip in the spa on the 17th-floor skydeck w/ firepits, BBQs, cabanas & jaw-dropping views. There's even more: a Gym, Business Center, & Movie Theater! Don't miss out on this deal: Only \$625/sq. ft.! Experience the 3D Tour now: bit.ly/wilshire2705