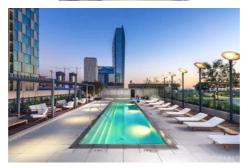

Directions: Between 8th St. and 9th St. Guest parking available, entrance is on left-hand corner of Metropolis turnaround. Park on B1 in visitor parking. Remarks: Welcome home to the iconic METROPOLIS in DTLA! Enjoy the luxurious high-rise living in the heart of DTLA! This 31st floor/ Southeast facing / 1 bedroom/1 bathroom residence bring you a spectacular panoramic full-window view of City Skyline, The unit features a bright open layout with oak flooring, high-end finishes including Caesarstone countertops and top-of-the-line appliances, in-unit laundry with a stackable Bosch washer and dryer. The unit includes one assigned parking and one storage space. Conveniently walking distance to near award-winning restaurants, shopping, LA Live, Staples Center. Resort-style Amenities: outdoor oasis pool/spa with cabanas, fire pits, dog park, billiards room, movie theater, BBQ, steam room, Yoga/cycling studio, business center, 24-hour security and lobby concierge. HOA includes water, gas & trash. Don't miss this Turn-key Best Valued unit in Tower One!

Directions: West of 110 FWY: Corner of Wilshire and Bixel. Unit is on the 27th Floor.

Remarks: Modern Luxury Resort-Style Living with Breathtaking Views! Bright and airy 27th-floor condo. Imagine soaking in panoramic views of the Hollywood Sign, Griffith Observatory, Santa Monica Mountains, and DTLA skyscrapers. This coveted larger 1BD/1BA 800 sq. ft. open floor plan is loaded with features: Google Nest Thermostat, a White Tile Bathroom with a Frameless Glass Shower plus a Soaking Tub, Private Laundry Room with Washer & Dryer, Bamboo Floors, Granite Counters, Stainless-Steel Appliances, 2 Parking Spaces & more! Move-in ready: Fresh Interior Paint & New Bedroom Carpet! The 1100 Wilshire residences feature a 24-hour front desk security guard & concierge, and amenities that'll make your DTLA neighbors jealous. Lounge by the pool and take a dip in the spa on the 17th-floor skydeck w/ firepits, BBQs, cabanas & jaw-dropping views. There's even more: a Gym, Business Center, & Movie Theater! Don't miss out on this deal: Only \$625/sq. ft.! Experience the 3D Tour now: bit.ly/wilshire2705