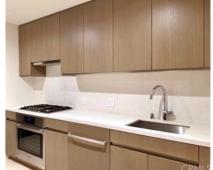

Directions: Between 8th St. and 9th St. Guest parking available, entrance is on left-hand corner of Metropolis turnaround. Park on B1 in visitor parking. Remarks: Welcome home to the iconic METROPOLIS in DTLA! Enjoy the luxurious high-rise living in the heart of DTLA! This 31st floor/ Southeast facing / 1 bedroom/1 bathroom residence bring you a spectacular panoramic full-window view of City Skyline, The unit features a bright open layout with oak flooring, high-end finishes including Caesarstone countertops and top-of-the-line appliances, in-unit laundry with a stackable Bosch washer and dryer. The unit includes one assigned parking and one storage space. Conveniently walking distance to near award-winning restaurants, shopping, LA Live, Staples Center. Resort-style Amenities: outdoor oasis pool/spa with cabanas, fire pits, dog park, billiards room, movie theater, BBQ, steam room, Yoga/cycling studio, business center, 24-hour security and lobby concierge. HOA includes water, gas & trash. Don't miss this Turn-key Best Valued unit in Tower One!