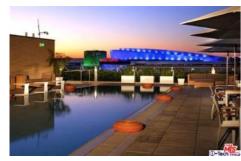

Directions: Between 8th St. and 9th St. Guest parking available, entrance is on left-hand corner of Metropolis turnaround. Park on B1 in visitor parking. Remarks: Welcome home to the iconic METROPOLIS in DTLA! Enjoy the luxurious high-rise living in the heart of DTLA! This 31st floor/ Southeast facing / 1 bedroom/1 bathroom residence bring you a spectacular panoramic full-window view of City Skyline, The unit features a bright open layout with oak flooring, high-end finishes including Caesarstone countertops and top-of-the-line appliances, in-unit laundry with a stackable Bosch washer and dryer. The unit includes one assigned parking and one storage space. Conveniently walking distance to near award-winning restaurants, shopping, LA Live, Staples Center. Resort-style Amenities: outdoor oasis pool/spa with cabanas, fire pits, dog park, billiards room, movie theater, BBQ, steam room, Yoga/cycling studio, business center, 24-hour security and lobby concierge. HOA includes water, gas & trash. Don't miss this Turn-key Best Valued unit in Tower One!