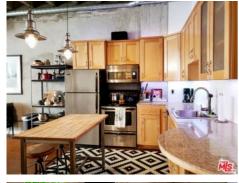

Directions: Between 8th St. and 9th St. Guest parking available, entrance is on left-hand corner of Metropolis turnaround. Park on B1 in visitor parking. Remarks: Welcome home to the iconic METROPOLIS in DTLA! Enjoy the luxurious high-rise living in the heart of DTLA! This 31st floor/ Southeast facing / 1 bedroom/1 bathroom residence bring you a spectacular panoramic full-window view of City Skyline, The unit features a bright open layout with oak flooring, high-end finishes including Caesarstone countertops and top-of-the-line appliances, in-unit laundry with a stackable Bosch washer and dryer. The unit includes one assigned parking and one storage space. Conveniently walking distance to near award-winning restaurants, shopping, LA Live, Staples Center. Resort-style Amenities: outdoor oasis pool/spa with cabanas, fire pits, dog park, billiards room, movie theater, BBQ, steam room, Yoga/cycling studio, business center, 24-hour security and lobby concierge. HOA includes water, gas & trash. Don't miss this Turn-key Best Valued unit in Tower One!