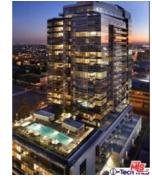

Directions: Between 8th St. and 9th St. Guest parking available, entrance is on left-hand corner of Metropolis turnaround. Park on B1 in visitor parking. Remarks: Welcome home to the iconic METROPOLIS in DTLA! Enjoy the luxurious high-rise living in the heart of DTLA! This 31st floor/ Southeast facing / 1 bedroom/1 bathroom residence bring you a spectacular panoramic full-window view of City Skyline, The unit features a bright open layout with oak flooring, high-end finishes including Caesarstone countertops and top-of-the-line appliances, in-unit laundry with a stackable Bosch washer and dryer. The unit includes one assigned parking and one storage space. Conveniently walking distance to near award-winning restaurants, shopping, LA Live, Staples Center. Resort-style Amenities: outdoor oasis pool/spa with cabanas, fire pits, dog park, billiards room, movie theater, BBQ, steam room, Yoga/cycling studio, business center, 24-hour security and lobby concierge. HOA includes water, gas & trash. Don't miss this Turn-key Best Valued unit in Tower One!