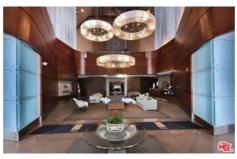

Directions: Between 8th St. and 9th St. Guest parking available, entrance is on left-hand corner of Metropolis turnaround. Park on B1 in visitor parking. Remarks: Welcome home to the iconic METROPOLIS in DTLA! Enjoy the luxurious high-rise living in the heart of DTLA! This 31st floor/ Southeast facing / 1 bedroom/1 bathroom residence bring you a spectacular panoramic full-window view of City Skyline, The unit features a bright open layout with oak flooring, high-end finishes including Caesarstone countertops and top-of-the-line appliances, in-unit laundry with a stackable Bosch washer and dryer. The unit includes one assigned parking and one storage space. Conveniently walking distance to near award-winning restaurants, shopping, LA Live, Staples Center. Resort-style Amenities: outdoor oasis pool/spa with cabanas, fire pits, dog park, billiards room, movie theater, BBQ, steam room, Yoga/cycling studio, business center, 24-hour security and lobby concierge. HOA includes water, gas & trash. Don't miss this Turn-key Best Valued unit in Tower One!