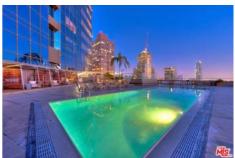

Directions: West of 110 FWY: Corner of Wilshire and Bixel. Unit is on the 27th Floor.

Remarks: Modern Luxury Resort-Style Living with Breathtaking Views! Bright and airy 27th-floor condo. Imagine soaking in panoramic views of the Hollywood Sign, Griffith Observatory, Santa Monica Mountains, and DTLA skyscrapers. This coveted larger 1BD/1BA 800 sq. ft. open floor plan is loaded with features: Google Nest Thermostat, a White Tile Bathroom with a Frameless Glass Shower plus a Soaking Tub, Private Laundry Room with Washer & Dryer, Bamboo Floors, Granite Counters, Stainless-Steel Appliances, 2 Parking Spaces & more! Move-in ready: Fresh Interior Paint & New Bedroom Carpet! The 1100 Wilshire residences feature a 24-hour front desk security guard & concierge, and amenities that'll make your DTLA neighbors jealous. Lounge by the pool and take a dip in the spa on the 17th-floor skydeck w/ firepits, BBQs, cabanas & jaw-dropping views. There's even more: a Gym, Business Center, & Movie Theater! Don't miss out on this deal: Only \$625/sq. ft.! Experience the 3D Tour now: bit.ly/wilshire2705