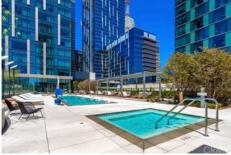

Directions: Between 8th St. and 9th St. Guest parking available, entrance is on left-hand corner of Metropolis turnaround. Park on B1 in visitor parking. Remarks: Welcome home to the iconic METROPOLIS in DTLA! Enjoy the luxurious high-rise living in the heart of DTLA! This 31st floor/ Southeast facing / 1 bedroom/1 bathroom residence bring you a spectacular panoramic full-window view of City Skyline, The unit features a bright open layout with oak flooring, high-end finishes including Caesarstone countertops and top-of-the-line appliances, in-unit laundry with a stackable Bosch washer and dryer. The unit includes one assigned parking and one storage space. Conveniently walking distance to near award-winning restaurants, shopping, LA Live, Staples Center. Resort-style Amenities: outdoor oasis pool/spa with cabanas, fire pits, dog park, billiards room, movie theater, BBQ, steam room, Yoga/cycling studio, business center, 24-hour security and lobby concierge. HOA includes water, gas & trash. Don't miss this Turn-key Best Valued unit in Tower One!

Directions: West of 110 FWY: Corner of Wilshire and Bixel. Unit is on the 27th Floor.

Remarks: Modern Luxury Resort-Style Living with Breathtaking Views! Bright and airy 27th-floor condo. Imagine soaking in panoramic views of the Hollywood Sign, Griffith Observatory, Santa Monica Mountains, and DTLA skyscrapers. This coveted larger 1BD/1BA 800 sq. ft. open floor plan is loaded with features: Google Nest Thermostat, a White Tile Bathroom with a Frameless Glass Shower plus a Soaking Tub, Private Laundry Room with Washer & Dryer, Bamboo Floors, Granite Counters, Stainless-Steel Appliances, 2 Parking Spaces & more! Move-in ready: Fresh Interior Paint & New Bedroom Carpet! The 1100 Wilshire residences feature a 24-hour front desk security guard & concierge, and amenities that'll make your DTLA neighbors jealous. Lounge by the pool and take a dip in the spa on the 17th-floor skydeck w/ firepits, BBQs, cabanas & jaw-dropping views. There's even more: a Gym, Business Center, & Movie Theater! Don't miss out on this deal: Only \$625/sq. ft.! Experience the 3D Tour now: bit.ly/wilshire2705