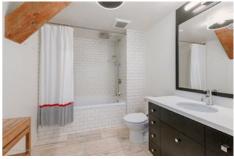

Directions: West of 110 FWY: Corner of Wilshire and Bixel. Unit is on the 27th Floor.

Remarks: Modern Luxury Resort-Style Living with Breathtaking Views! Bright and airy 27th-floor condo. Imagine soaking in panoramic views of the Hollywood Sign, Griffith Observatory, Santa Monica Mountains, and DTLA skyscrapers. This coveted larger 1BD/1BA 800 sq. ft. open floor plan is loaded with features: Google Nest Thermostat, a White Tile Bathroom with a Frameless Glass Shower plus a Soaking Tub, Private Laundry Room with Washer & Dryer, Bamboo Floors, Granite Counters, Stainless-Steel Appliances, 2 Parking Spaces & more! Move-in ready: Fresh Interior Paint & New Bedroom Carpet! The 1100 Wilshire residences feature a 24-hour front desk security guard & concierge, and amenities that'll make your DTLA neighbors jealous. Lounge by the pool and take a dip in the spa on the 17th-floor skydeck w/ firepits, BBQs, cabanas & jaw-dropping views. There's even more: a Gym, Business Center, & Movie Theater! Don't miss out on this deal: Only \$625/sq. ft.! Experience the 3D Tour now: bit.ly/wilshire2705