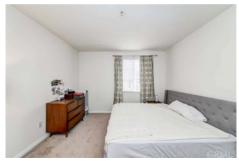

Directions: West of 110 FWY: Corner of Wilshire and Bixel. Unit is on the 27th Floor.

Remarks: Modern Luxury Resort-Style Living with Breathtaking Views! Bright and airy 27th-floor condo. Imagine soaking in panoramic views of the Hollywood Sign, Griffith Observatory, Santa Monica Mountains, and DTLA skyscrapers. This coveted larger 1BD/1BA 800 sq. ft. open floor plan is loaded with features: Google Nest Thermostat, a White Tile Bathroom with a Frameless Glass Shower plus a Soaking Tub, Private Laundry Room with Washer & Dryer, Bamboo Floors, Granite Counters, Stainless-Steel Appliances, 2 Parking Spaces & more! Move-in ready: Fresh Interior Paint & New Bedroom Carpet! The 1100 Wilshire residences feature a 24-hour front desk security guard & concierge, and amenities that'll make your DTLA neighbors jealous. Lounge by the pool and take a dip in the spa on the 17th-floor skydeck w/ firepits, BBQs, cabanas & jaw-dropping views. There's even more: a Gym, Business Center, & Movie Theater! Don't miss out on this deal: Only \$625/sq. ft.! Experience the 3D Tour now: bit.ly/wilshire2705