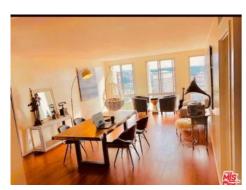

Directions: West of 110 FWY: Corner of Wilshire and Bixel. Unit is on the 27th Floor.

Remarks: Modern Luxury Resort-Style Living with Breathtaking Views! Bright and airy 27th-floor condo. Imagine soaking in panoramic views of the Hollywood Sign, Griffith Observatory, Santa Monica Mountains, and DTLA skyscrapers. This coveted larger 1BD/1BA 800 sq. ft. open floor plan is loaded with features: Google Nest Thermostat, a White Tile Bathroom with a Frameless Glass Shower plus a Soaking Tub, Private Laundry Room with Washer & Dryer, Bamboo Floors, Granite Counters, Stainless-Steel Appliances, 2 Parking Spaces & more! Move-in ready: Fresh Interior Paint & New Bedroom Carpet! The 1100 Wilshire residences feature a 24-hour front desk security guard & concierge, and amenities that'll make your DTLA neighbors jealous. Lounge by the pool and take a dip in the spa on the 17th-floor skydeck w/ firepits, BBQs, cabanas & jaw-dropping views. There's even more: a Gym, Business Center, & Movie Theater! Don't miss out on this deal: Only \$625/sq. ft.! Experience the 3D Tour now: bit.ly/wilshire2705