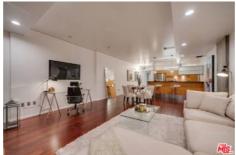

Directions: West of 110 FWY: Corner of Wilshire and Bixel. Unit is on the 27th Floor.

Remarks: Modern Luxury Resort-Style Living with Breathtaking Views! Bright and airy 27th-floor condo. Imagine soaking in panoramic views of the Hollywood Sign, Griffith Observatory, Santa Monica Mountains, and DTLA skyscrapers. This coveted larger 1BD/1BA 800 sq. ft. open floor plan is loaded with features: Google Nest Thermostat, a White Tile Bathroom with a Frameless Glass Shower plus a Soaking Tub, Private Laundry Room with Washer & Dryer, Bamboo Floors, Granite Counters, Stainless-Steel Appliances, 2 Parking Spaces & more! Move-in ready: Fresh Interior Paint & New Bedroom Carpet! The 1100 Wilshire residences feature a 24-hour front desk security guard & concierge, and amenities that'll make your DTLA neighbors jealous. Lounge by the pool and take a dip in the spa on the 17th-floor skydeck w/ firepits, BBQs, cabanas & jaw-dropping views. There's even more: a Gym, Business Center, & Movie Theater! Don't miss out on this deal: Only \$625/sq. ft.! Experience the 3D Tour now: bit.ly/wilshire2705