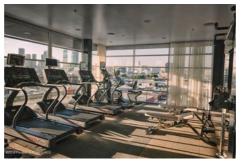

| 😬 Community/Develop           | Community/Development                   |                   |                                     | < Contract Info  | DOM 1                  |
|-------------------------------|-----------------------------------------|-------------------|-------------------------------------|------------------|------------------------|
| Tax Mello Roos                |                                         | Year Built/Source | 2017                                | List Date        | 08-23-2020             |
| Complex/Assoc Name            | FirstService Residential                | Stories           |                                     | List Price       | \$459,000              |
| Pets Allowed/Rules            | Call                                    | Building Type     | Attached                            | Orig List Price  | \$459,000              |
| Highrise Amenities            |                                         | Prop Subtype      | Condominium                         | Status Date      | 08-23-2020             |
| Assoc Amenities               | Assoc Barbecue, Billiard                | Units in Complex  | 308                                 | Change Date/Type | 08-26-2020/New Listing |
|                               | Room, Exercise Room,<br>Hot Water, pool | Unit Floor #      |                                     | Sale Type        | Standard               |
| Assoc Fees Include            |                                         | Unit Location     |                                     | Avail for Lease  | No                     |
| Community Features            | Sidewalks, Street Lights                | PUD               |                                     |                  |                        |
| Pending HO Asmt               | Cidowalko, ouroot Lighto                | Balcony           |                                     |                  |                        |
| Rental Restrictions           |                                         | Security          | 24 Hour, Card/Code<br>Access, Gated |                  |                        |
| Short Term Rentals            |                                         | View              | City Lights                         |                  |                        |
| Short Term Rental<br>Duration |                                         | Style             | Modern                              |                  |                        |
| Builders Tract Code           |                                         | Entry Floor #     |                                     |                  |                        |
| Builders Model Code           |                                         | Exposure          |                                     |                  |                        |
| Builders Model Name           |                                         | Direction Faces   |                                     |                  |                        |
| Builders Name                 |                                         | Maid's            |                                     |                  |                        |
| Earthquake Ins.               |                                         | Prop Condition    |                                     |                  |                        |
|                               |                                         | Sewer             |                                     |                  |                        |
|                               |                                         | Water Type        |                                     |                  |                        |
| 🛇 Land/Lot Info               |                                         | 🖨 Parking Details |                                     | Sale/Sold Info   |                        |
| Zoning                        | LAC2                                    | Parking Type      | Assigned                            | Contract Date    |                        |
| Land Type                     | Fee                                     | Total Spaces      | 1                                   | Sold Date        |                        |

Directions: West of 110 FWY: Corner of Wilshire and Bixel. Unit is on the 27th Floor.

Remarks: Modern Luxury Resort-Style Living with Breathtaking Views! Bright and airy 27th-floor condo. Imagine soaking in panoramic views of the Hollywood Sign, Griffith Observatory, Santa Monica Mountains, and DTLA skyscrapers. This coveted larger 1BD/1BA 800 sq. ft. open floor plan is loaded with features: Google Nest Thermostat, a White Tile Bathroom with a Frameless Glass Shower plus a Soaking Tub, Private Laundry Room with Washer & Dryer, Bamboo Floors, Granite Counters, Stainless-Steel Appliances, 2 Parking Spaces & more! Move-in ready: Fresh Interior Paint & New Bedroom Carpet! The 1100 Wilshire residences feature a 24-hour front desk security guard & concierge, and amenities that'll make your DTLA neighbors jealous. Lounge by the pool and take a dip in the spa on the 17th-floor skydeck w/ firepits, BBQs, cabanas & jaw-dropping views. There's even more: a Gym, Business Center, & Movie Theater! Don't miss out on this deal: Only \$625/sq. ft.! Experience the 3D Tour now: bit.ly/wilshire2705