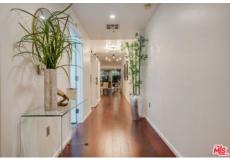

Directions: Between 8th St. and 9th St. Guest parking available, entrance is on left-hand corner of Metropolis turnaround. Park on B1 in visitor parking. Remarks: Welcome home to the iconic METROPOLIS in DTLA! Enjoy the luxurious high-rise living in the heart of DTLA! This 31st floor/ Southeast facing / 1 bedroom/1 bathroom residence bring you a spectacular panoramic full-window view of City Skyline, The unit features a bright open layout with oak flooring, high-end finishes including Caesarstone countertops and top-of-the-line appliances, in-unit laundry with a stackable Bosch washer and dryer. The unit includes one assigned parking and one storage space. Conveniently walking distance to near award-winning restaurants, shopping, LA Live, Staples Center. Resort-style Amenities: outdoor oasis pool/spa with cabanas, fire pits, dog park, billiards room, movie theater, BBQ, steam room, Yoga/cycling studio, business center, 24-hour security and lobby concierge. HOA includes water, gas & trash. Don't miss this Turn-key Best Valued unit in Tower One!