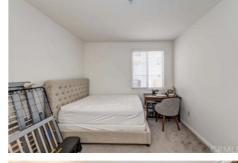

Directions: West of 110 FWY: Corner of Wilshire and Bixel. Unit is on the 27th Floor.

Remarks: Modern Luxury Resort-Style Living with Breathtaking Views! Bright and airy 27th-floor condo. Imagine soaking in panoramic views of the Hollywood Sign, Griffith Observatory, Santa Monica Mountains, and DTLA skyscrapers. This coveted larger 1BD/1BA 800 sq. ft. open floor plan is loaded with features: Google Nest Thermostat, a White Tile Bathroom with a Frameless Glass Shower plus a Soaking Tub, Private Laundry Room with Washer & Dryer, Bamboo Floors, Granite Counters, Stainless-Steel Appliances, 2 Parking Spaces & more! Move-in ready: Fresh Interior Paint & New Bedroom Carpet! The 1100 Wilshire residences feature a 24-hour front desk security guard & concierge, and amenities that'll make your DTLA neighbors jealous. Lounge by the pool and take a dip in the spa on the 17th-floor skydeck w/ firepits, BBQs, cabanas & jaw-dropping views. There's even more: a Gym, Business Center, & Movie Theater! Don't miss out on this deal: Only \$625/sq. ft.! Experience the 3D Tour now: bit.ly/wilshire2705