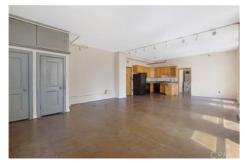

Directions: Between 8th St. and 9th St. Guest parking available, entrance is on left-hand corner of Metropolis turnaround. Park on B1 in visitor parking. Remarks: Welcome home to the iconic METROPOLIS in DTLA! Enjoy the luxurious high-rise living in the heart of DTLA! This 31st floor/ Southeast facing / 1 bedroom/1 bathroom residence bring you a spectacular panoramic full-window view of City Skyline, The unit features a bright open layout with oak flooring, high-end finishes including Caesarstone countertops and top-of-the-line appliances, in-unit laundry with a stackable Bosch washer and dryer. The unit includes one assigned parking and one storage space. Conveniently walking distance to near award-winning restaurants, shopping, LA Live, Staples Center. Resort-style Amenities: outdoor oasis pool/spa with cabanas, fire pits, dog park, billiards room, movie theater, BBQ, steam room, Yoga/cycling studio, business center, 24-hour security and lobby concierge. HOA includes water, gas & trash. Don't miss this Turn-key Best Valued unit in Tower One!