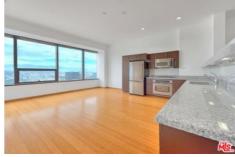

Directions: Between 8th St. and 9th St. Guest parking available, entrance is on left-hand corner of Metropolis turnaround. Park on B1 in visitor parking. Remarks: Welcome home to the iconic METROPOLIS in DTLA! Enjoy the luxurious high-rise living in the heart of DTLA! This 31st floor/ Southeast facing / 1 bedroom/1 bathroom residence bring you a spectacular panoramic full-window view of City Skyline, The unit features a bright open layout with oak flooring, high-end finishes including Caesarstone countertops and top-of-the-line appliances, in-unit laundry with a stackable Bosch washer and dryer. The unit includes one assigned parking and one storage space. Conveniently walking distance to near award-winning restaurants, shopping, LA Live, Staples Center. Resort-style Amenities: outdoor oasis pool/spa with cabanas, fire pits, dog park, billiards room, movie theater, BBQ, steam room, Yoga/cycling studio, business center, 24-hour security and lobby concierge. HOA includes water, gas & trash. Don't miss this Turn-key Best Valued unit in Tower One!