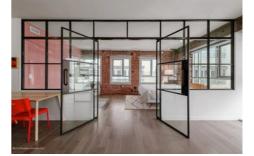

Directions: Between 8th St. and 9th St. Guest parking available, entrance is on left-hand corner of Metropolis turnaround. Park on B1 in visitor parking. Remarks: Welcome home to the iconic METROPOLIS in DTLA! Enjoy the luxurious high-rise living in the heart of DTLA! This 31st floor/ Southeast facing / 1 bedroom/1 bathroom residence bring you a spectacular panoramic full-window view of City Skyline, The unit features a bright open layout with oak flooring, high-end finishes including Caesarstone countertops and top-of-the-line appliances, in-unit laundry with a stackable Bosch washer and dryer. The unit includes one assigned parking and one storage space. Conveniently walking distance to near award-winning restaurants, shopping, LA Live, Staples Center. Resort-style Amenities: outdoor oasis pool/spa with cabanas, fire pits, dog park, billiards room, movie theater, BBQ, steam room, Yoga/cycling studio, business center, 24-hour security and lobby concierge. HOA includes water, gas & trash. Don't miss this Turn-key Best Valued unit in Tower One!