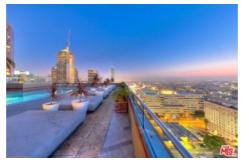

Directions: West of 110 FWY: Corner of Wilshire and Bixel. Unit is on the 27th Floor.

Remarks: Modern Luxury Resort-Style Living with Breathtaking Views! Bright and airy 27th-floor condo. Imagine soaking in panoramic views of the Hollywood Sign, Griffith Observatory, Santa Monica Mountains, and DTLA skyscrapers. This coveted larger 1BD/1BA 800 sq. ft. open floor plan is loaded with features: Google Nest Thermostat, a White Tile Bathroom with a Frameless Glass Shower plus a Soaking Tub, Private Laundry Room with Washer & Dryer, Bamboo Floors, Granite Counters, Stainless-Steel Appliances, 2 Parking Spaces & more! Move-in ready: Fresh Interior Paint & New Bedroom Carpet! The 1100 Wilshire residences feature a 24-hour front desk security guard & concierge, and amenities that'll make your DTLA neighbors jealous. Lounge by the pool and take a dip in the spa on the 17th-floor skydeck w/ firepits, BBQs, cabanas & jaw-dropping views. There's even more: a Gym, Business Center, & Movie Theater! Don't miss out on this deal: Only \$625/sq. ft.! Experience the 3D Tour now: bit.ly/wilshire2705