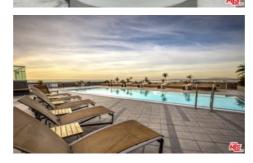

Directions: Between 8th St. and 9th St. Guest parking available, entrance is on left-hand corner of Metropolis turnaround. Park on B1 in visitor parking. Remarks: Welcome home to the iconic METROPOLIS in DTLA! Enjoy the luxurious high-rise living in the heart of DTLA! This 31st floor/ Southeast facing / 1 bedroom/1 bathroom residence bring you a spectacular panoramic full-window view of City Skyline, The unit features a bright open layout with oak flooring, high-end finishes including Caesarstone countertops and top-of-the-line appliances, in-unit laundry with a stackable Bosch washer and dryer. The unit includes one assigned parking and one storage space. Conveniently walking distance to near award-winning restaurants, shopping, LA Live, Staples Center. Resort-style Amenities: outdoor oasis pool/spa with cabanas, fire pits, dog park, billiards room, movie theater, BBQ, steam room, Yoga/cycling studio, business center, 24-hour security and lobby concierge. HOA includes water, gas & trash. Don't miss this Turn-key Best Valued unit in Tower One!