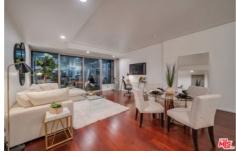

Directions: West of 110 FWY: Corner of Wilshire and Bixel. Unit is on the 27th Floor.

Remarks: Modern Luxury Resort-Style Living with Breathtaking Views! Bright and airy 27th-floor condo. Imagine soaking in panoramic views of the Hollywood Sign, Griffith Observatory, Santa Monica Mountains, and DTLA skyscrapers. This coveted larger 1BD/1BA 800 sq. ft. open floor plan is loaded with features: Google Nest Thermostat, a White Tile Bathroom with a Frameless Glass Shower plus a Soaking Tub, Private Laundry Room with Washer & Dryer, Bamboo Floors, Granite Counters, Stainless-Steel Appliances, 2 Parking Spaces & more! Move-in ready: Fresh Interior Paint & New Bedroom Carpet! The 1100 Wilshire residences feature a 24-hour front desk security guard & concierge, and amenities that'll make your DTLA neighbors jealous. Lounge by the pool and take a dip in the spa on the 17th-floor skydeck w/ firepits, BBQs, cabanas & jaw-dropping views. There's even more: a Gym, Business Center, & Movie Theater! Don't miss out on this deal: Only \$625/sq. ft.! Experience the 3D Tour now: bit.ly/wilshire2705