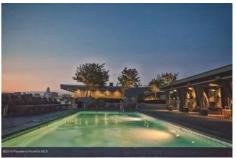

Directions: West of 110 FWY: Corner of Wilshire and Bixel. Unit is on the 27th Floor.

Remarks: Modern Luxury Resort-Style Living with Breathtaking Views! Bright and airy 27th-floor condo. Imagine soaking in panoramic views of the Hollywood Sign, Griffith Observatory, Santa Monica Mountains, and DTLA skyscrapers. This coveted larger 1BD/1BA 800 sq. ft. open floor plan is loaded with features: Google Nest Thermostat, a White Tile Bathroom with a Frameless Glass Shower plus a Soaking Tub, Private Laundry Room with Washer & Dryer, Bamboo Floors, Granite Counters, Stainless-Steel Appliances, 2 Parking Spaces & more! Move-in ready: Fresh Interior Paint & New Bedroom Carpet! The 1100 Wilshire residences feature a 24-hour front desk security guard & concierge, and amenities that'll make your DTLA neighbors jealous. Lounge by the pool and take a dip in the spa on the 17th-floor skydeck w/ firepits, BBQs, cabanas & jaw-dropping views. There's even more: a Gym, Business Center, & Movie Theater! Don't miss out on this deal: Only \$625/sq. ft.! Experience the 3D Tour now: bit.ly/wilshire2705