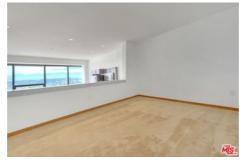

Directions: Between 8th St. and 9th St. Guest parking available, entrance is on left-hand corner of Metropolis turnaround. Park on B1 in visitor parking. Remarks: Welcome home to the iconic METROPOLIS in DTLA! Enjoy the luxurious high-rise living in the heart of DTLA! This 31st floor/ Southeast facing / 1 bedroom/1 bathroom residence bring you a spectacular panoramic full-window view of City Skyline, The unit features a bright open layout with oak flooring, high-end finishes including Caesarstone countertops and top-of-the-line appliances, in-unit laundry with a stackable Bosch washer and dryer. The unit includes one assigned parking and one storage space. Conveniently walking distance to near award-winning restaurants, shopping, LA Live, Staples Center. Resort-style Amenities: outdoor oasis pool/spa with cabanas, fire pits, dog park, billiards room, movie theater, BBQ, steam room, Yoga/cycling studio, business center, 24-hour security and lobby concierge. HOA includes water, gas & trash. Don't miss this Turn-key Best Valued unit in Tower One!