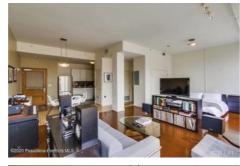

Directions: Between 8th St. and 9th St. Guest parking available, entrance is on left-hand corner of Metropolis turnaround. Park on B1 in visitor parking. Remarks: Welcome home to the iconic METROPOLIS in DTLA! Enjoy the luxurious high-rise living in the heart of DTLA! This 31st floor/ Southeast facing / 1 bedroom/1 bathroom residence bring you a spectacular panoramic full-window view of City Skyline, The unit features a bright open layout with oak flooring, high-end finishes including Caesarstone countertops and top-of-the-line appliances, in-unit laundry with a stackable Bosch washer and dryer. The unit includes one assigned parking and one storage space. Conveniently walking distance to near award-winning restaurants, shopping, LA Live, Staples Center. Resort-style Amenities: outdoor oasis pool/spa with cabanas, fire pits, dog park, billiards room, movie theater, BBQ, steam room, Yoga/cycling studio, business center, 24-hour security and lobby concierge. HOA includes water, gas & trash. Don't miss this Turn-key Best Valued unit in Tower One!