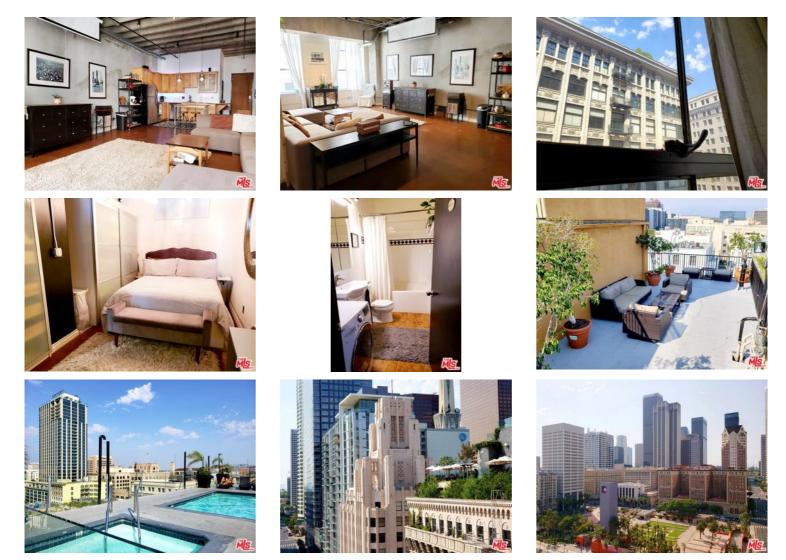

Directions: Between 8th St. and 9th St. Guest parking available, entrance is on left-hand corner of Metropolis turnaround. Park on B1 in visitor parking. Remarks: Welcome home to the iconic METROPOLIS in DTLA! Enjoy the luxurious high-rise living in the heart of DTLA! This 31st floor/ Southeast facing / 1 bedroom/1 bathroom residence bring you a spectacular panoramic full-window view of City Skyline, The unit features a bright open layout with oak flooring, high-end finishes including Caesarstone countertops and top-of-the-line appliances, in-unit laundry with a stackable Bosch washer and dryer. The unit includes one assigned parking and one storage space. Conveniently walking distance to near award-winning restaurants, shopping, LA Live, Staples Center. Resort-style Amenities: outdoor oasis pool/spa with cabanas, fire pits, dog park, billiards room, movie theater, BBQ, steam room, Yoga/cycling studio, business center, 24-hour security and lobby concierge. HOA includes water, gas & trash. Don't miss this Turn-key Best Valued unit in Tower One!