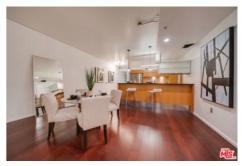

Directions: Between 8th St. and 9th St. Guest parking available, entrance is on left-hand corner of Metropolis turnaround. Park on B1 in visitor parking. Remarks: Welcome home to the iconic METROPOLIS in DTLA! Enjoy the luxurious high-rise living in the heart of DTLA! This 31st floor/ Southeast facing / 1 bedroom/1 bathroom residence bring you a spectacular panoramic full-window view of City Skyline, The unit features a bright open layout with oak flooring, high-end finishes including Caesarstone countertops and top-of-the-line appliances, in-unit laundry with a stackable Bosch washer and dryer. The unit includes one assigned parking and one storage space. Conveniently walking distance to near award-winning restaurants, shopping, LA Live, Staples Center. Resort-style Amenities: outdoor oasis pool/spa with cabanas, fire pits, dog park, billiards room, movie theater, BBQ, steam room, Yoga/cycling studio, business center, 24-hour security and lobby concierge. HOA includes water, gas & trash. Don't miss this Turn-key Best Valued unit in Tower One!