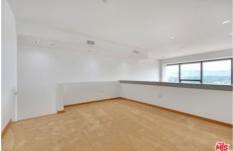

Directions: Between 8th St. and 9th St. Guest parking available, entrance is on left-hand corner of Metropolis turnaround. Park on B1 in visitor parking. Remarks: Welcome home to the iconic METROPOLIS in DTLA! Enjoy the luxurious high-rise living in the heart of DTLA! This 31st floor/ Southeast facing / 1 bedroom/1 bathroom residence bring you a spectacular panoramic full-window view of City Skyline, The unit features a bright open layout with oak flooring, high-end finishes including Caesarstone countertops and top-of-the-line appliances, in-unit laundry with a stackable Bosch washer and dryer. The unit includes one assigned parking and one storage space. Conveniently walking distance to near award-winning restaurants, shopping, LA Live, Staples Center. Resort-style Amenities: outdoor oasis pool/spa with cabanas, fire pits, dog park, billiards room, movie theater, BBQ, steam room, Yoga/cycling studio, business center, 24-hour security and lobby concierge. HOA includes water, gas & trash. Don't miss this Turn-key Best Valued unit in Tower One!