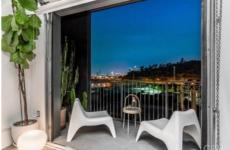

Directions: West of 110 FWY: Corner of Wilshire and Bixel. Unit is on the 27th Floor.

Remarks: Modern Luxury Resort-Style Living with Breathtaking Views! Bright and airy 27th-floor condo. Imagine soaking in panoramic views of the Hollywood Sign, Griffith Observatory, Santa Monica Mountains, and DTLA skyscrapers. This coveted larger 1BD/1BA 800 sq. ft. open floor plan is loaded with features: Google Nest Thermostat, a White Tile Bathroom with a Frameless Glass Shower plus a Soaking Tub, Private Laundry Room with Washer & Dryer, Bamboo Floors, Granite Counters, Stainless-Steel Appliances, 2 Parking Spaces & more! Move-in ready: Fresh Interior Paint & New Bedroom Carpet! The 1100 Wilshire residences feature a 24-hour front desk security guard & concierge, and amenities that'll make your DTLA neighbors jealous. Lounge by the pool and take a dip in the spa on the 17th-floor skydeck w/ firepits, BBQs, cabanas & jaw-dropping views. There's even more: a Gym, Business Center, & Movie Theater! Don't miss out on this deal: Only \$625/sq. ft.! Experience the 3D Tour now: bit.ly/wilshire2705