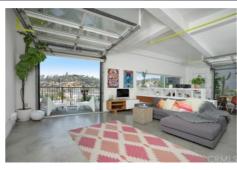

Directions: Between 8th St. and 9th St. Guest parking available, entrance is on left-hand corner of Metropolis turnaround. Park on B1 in visitor parking. Remarks: Welcome home to the iconic METROPOLIS in DTLA! Enjoy the luxurious high-rise living in the heart of DTLA! This 31st floor/ Southeast facing / 1 bedroom/1 bathroom residence bring you a spectacular panoramic full-window view of City Skyline, The unit features a bright open layout with oak flooring, high-end finishes including Caesarstone countertops and top-of-the-line appliances, in-unit laundry with a stackable Bosch washer and dryer. The unit includes one assigned parking and one storage space. Conveniently walking distance to near award-winning restaurants, shopping, LA Live, Staples Center. Resort-style Amenities: outdoor oasis pool/spa with cabanas, fire pits, dog park, billiards room, movie theater, BBQ, steam room, Yoga/cycling studio, business center, 24-hour security and lobby concierge. HOA includes water, gas & trash. Don't miss this Turn-key Best Valued unit in Tower One!