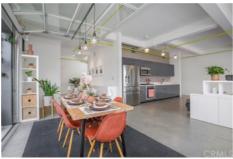

Directions: Between 8th St. and 9th St. Guest parking available, entrance is on left-hand corner of Metropolis turnaround. Park on B1 in visitor parking. Remarks: Welcome home to the iconic METROPOLIS in DTLA! Enjoy the luxurious high-rise living in the heart of DTLA! This 31st floor/ Southeast facing / 1 bedroom/1 bathroom residence bring you a spectacular panoramic full-window view of City Skyline, The unit features a bright open layout with oak flooring, high-end finishes including Caesarstone countertops and top-of-the-line appliances, in-unit laundry with a stackable Bosch washer and dryer. The unit includes one assigned parking and one storage space. Conveniently walking distance to near award-winning restaurants, shopping, LA Live, Staples Center. Resort-style Amenities: outdoor oasis pool/spa with cabanas, fire pits, dog park, billiards room, movie theater, BBQ, steam room, Yoga/cycling studio, business center, 24-hour security and lobby concierge. HOA includes water, gas & trash. Don't miss this Turn-key Best Valued unit in Tower One!