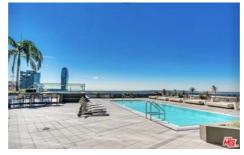

Directions: Between 8th St. and 9th St. Guest parking available, entrance is on left-hand corner of Metropolis turnaround. Park on B1 in visitor parking. Remarks: Welcome home to the iconic METROPOLIS in DTLA! Enjoy the luxurious high-rise living in the heart of DTLA! This 31st floor/ Southeast facing / 1 bedroom/1 bathroom residence bring you a spectacular panoramic full-window view of City Skyline, The unit features a bright open layout with oak flooring, high-end finishes including Caesarstone countertops and top-of-the-line appliances, in-unit laundry with a stackable Bosch washer and dryer. The unit includes one assigned parking and one storage space. Conveniently walking distance to near award-winning restaurants, shopping, LA Live, Staples Center. Resort-style Amenities: outdoor oasis pool/spa with cabanas, fire pits, dog park, billiards room, movie theater, BBQ, steam room, Yoga/cycling studio, business center, 24-hour security and lobby concierge. HOA includes water, gas & trash. Don't miss this Turn-key Best Valued unit in Tower One!