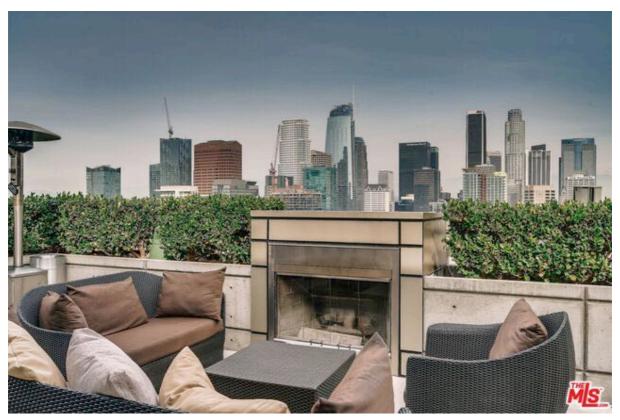

Directions: West of 110 FWY: Corner of Wilshire and Bixel. Unit is on the 27th Floor.

Remarks: Modern Luxury Resort-Style Living with Breathtaking Views! Bright and airy 27th-floor condo. Imagine soaking in panoramic views of the Hollywood Sign, Griffith Observatory, Santa Monica Mountains, and DTLA skyscrapers. This coveted larger 1BD/1BA 800 sq. ft. open floor plan is loaded with features: Google Nest Thermostat, a White Tile Bathroom with a Frameless Glass Shower plus a Soaking Tub, Private Laundry Room with Washer & Dryer, Bamboo Floors, Granite Counters, Stainless-Steel Appliances, 2 Parking Spaces & more! Move-in ready: Fresh Interior Paint & New Bedroom Carpet! The 1100 Wilshire residences feature a 24-hour front desk security guard & concierge, and amenities that'll make your DTLA neighbors jealous. Lounge by the pool and take a dip in the spa on the 17th-floor skydeck w/ firepits, BBQs, cabanas & jaw-dropping views. There's even more: a Gym, Business Center, & Movie Theater! Don't miss out on this deal: Only \$625/sq. ft.! Experience the 3D Tour now: bit.ly/wilshire2705