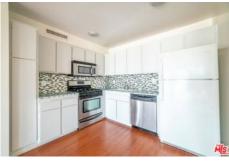

Directions: Between 8th St. and 9th St. Guest parking available, entrance is on left-hand corner of Metropolis turnaround. Park on B1 in visitor parking. Remarks: Welcome home to the iconic METROPOLIS in DTLA! Enjoy the luxurious high-rise living in the heart of DTLA! This 31st floor/ Southeast facing / 1 bedroom/1 bathroom residence bring you a spectacular panoramic full-window view of City Skyline, The unit features a bright open layout with oak flooring, high-end finishes including Caesarstone countertops and top-of-the-line appliances, in-unit laundry with a stackable Bosch washer and dryer. The unit includes one assigned parking and one storage space. Conveniently walking distance to near award-winning restaurants, shopping, LA Live, Staples Center. Resort-style Amenities: outdoor oasis pool/spa with cabanas, fire pits, dog park, billiards room, movie theater, BBQ, steam room, Yoga/cycling studio, business center, 24-hour security and lobby concierge. HOA includes water, gas & trash. Don't miss this Turn-key Best Valued unit in Tower One!