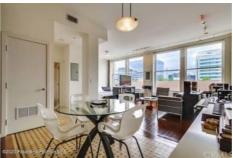

Directions: Between 8th St. and 9th St. Guest parking available, entrance is on left-hand corner of Metropolis turnaround. Park on B1 in visitor parking. Remarks: Welcome home to the iconic METROPOLIS in DTLA! Enjoy the luxurious high-rise living in the heart of DTLA! This 31st floor/ Southeast facing / 1 bedroom/1 bathroom residence bring you a spectacular panoramic full-window view of City Skyline, The unit features a bright open layout with oak flooring, high-end finishes including Caesarstone countertops and top-of-the-line appliances, in-unit laundry with a stackable Bosch washer and dryer. The unit includes one assigned parking and one storage space. Conveniently walking distance to near award-winning restaurants, shopping, LA Live, Staples Center. Resort-style Amenities: outdoor oasis pool/spa with cabanas, fire pits, dog park, billiards room, movie theater, BBQ, steam room, Yoga/cycling studio, business center, 24-hour security and lobby concierge. HOA includes water, gas & trash. Don't miss this Turn-key Best Valued unit in Tower One!