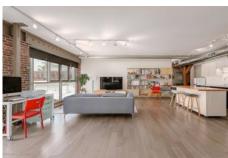

Directions: Between 8th St. and 9th St. Guest parking available, entrance is on left-hand corner of Metropolis turnaround. Park on B1 in visitor parking. Remarks: Welcome home to the iconic METROPOLIS in DTLA! Enjoy the luxurious high-rise living in the heart of DTLA! This 31st floor/ Southeast facing / 1 bedroom/1 bathroom residence bring you a spectacular panoramic full-window view of City Skyline, The unit features a bright open layout with oak flooring, high-end finishes including Caesarstone countertops and top-of-the-line appliances, in-unit laundry with a stackable Bosch washer and dryer. The unit includes one assigned parking and one storage space. Conveniently walking distance to near award-winning restaurants, shopping, LA Live, Staples Center. Resort-style Amenities: outdoor oasis pool/spa with cabanas, fire pits, dog park, billiards room, movie theater, BBQ, steam room, Yoga/cycling studio, business center, 24-hour security and lobby concierge. HOA includes water, gas & trash. Don't miss this Turn-key Best Valued unit in Tower One!