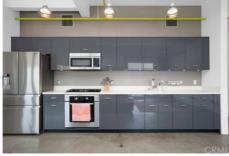

Directions: Between 8th St. and 9th St. Guest parking available, entrance is on left-hand corner of Metropolis turnaround. Park on B1 in visitor parking. Remarks: Welcome home to the iconic METROPOLIS in DTLA! Enjoy the luxurious high-rise living in the heart of DTLA! This 31st floor/ Southeast facing / 1 bedroom/1 bathroom residence bring you a spectacular panoramic full-window view of City Skyline, The unit features a bright open layout with oak flooring, high-end finishes including Caesarstone countertops and top-of-the-line appliances, in-unit laundry with a stackable Bosch washer and dryer. The unit includes one assigned parking and one storage space. Conveniently walking distance to near award-winning restaurants, shopping, LA Live, Staples Center. Resort-style Amenities: outdoor oasis pool/spa with cabanas, fire pits, dog park, billiards room, movie theater, BBQ, steam room, Yoga/cycling studio, business center, 24-hour security and lobby concierge. HOA includes water, gas & trash. Don't miss this Turn-key Best Valued unit in Tower One!