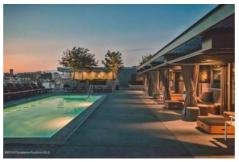

Directions: Between 8th St. and 9th St. Guest parking available, entrance is on left-hand corner of Metropolis turnaround. Park on B1 in visitor parking. Remarks: Welcome home to the iconic METROPOLIS in DTLA! Enjoy the luxurious high-rise living in the heart of DTLA! This 31st floor/ Southeast facing / 1 bedroom/1 bathroom residence bring you a spectacular panoramic full-window view of City Skyline, The unit features a bright open layout with oak flooring, high-end finishes including Caesarstone countertops and top-of-the-line appliances, in-unit laundry with a stackable Bosch washer and dryer. The unit includes one assigned parking and one storage space. Conveniently walking distance to near award-winning restaurants, shopping, LA Live, Staples Center. Resort-style Amenities: outdoor oasis pool/spa with cabanas, fire pits, dog park, billiards room, movie theater, BBQ, steam room, Yoga/cycling studio, business center, 24-hour security and lobby concierge. HOA includes water, gas & trash. Don't miss this Turn-key Best Valued unit in Tower One!

Directions: West of 110 FWY: Corner of Wilshire and Bixel. Unit is on the 27th Floor.

Remarks: Modern Luxury Resort-Style Living with Breathtaking Views! Bright and airy 27th-floor condo. Imagine soaking in panoramic views of the Hollywood Sign, Griffith Observatory, Santa Monica Mountains, and DTLA skyscrapers. This coveted larger 1BD/1BA 800 sq. ft. open floor plan is loaded with features: Google Nest Thermostat, a White Tile Bathroom with a Frameless Glass Shower plus a Soaking Tub, Private Laundry Room with Washer & Dryer, Bamboo Floors, Granite Counters, Stainless-Steel Appliances, 2 Parking Spaces & more! Move-in ready: Fresh Interior Paint & New Bedroom Carpet! The 1100 Wilshire residences feature a 24-hour front desk security guard & concierge, and amenities that'll make your DTLA neighbors jealous. Lounge by the pool and take a dip in the spa on the 17th-floor skydeck w/ firepits, BBQs, cabanas & jaw-dropping views. There's even more: a Gym, Business Center, & Movie Theater! Don't miss out on this deal: Only \$625/sq. ft.! Experience the 3D Tour now: bit.ly/wilshire2705