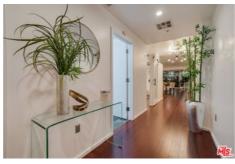

Directions: Between 8th St. and 9th St. Guest parking available, entrance is on left-hand corner of Metropolis turnaround. Park on B1 in visitor parking. Remarks: Welcome home to the iconic METROPOLIS in DTLA! Enjoy the luxurious high-rise living in the heart of DTLA! This 31st floor/ Southeast facing / 1 bedroom/1 bathroom residence bring you a spectacular panoramic full-window view of City Skyline, The unit features a bright open layout with oak flooring, high-end finishes including Caesarstone countertops and top-of-the-line appliances, in-unit laundry with a stackable Bosch washer and dryer. The unit includes one assigned parking and one storage space. Conveniently walking distance to near award-winning restaurants, shopping, LA Live, Staples Center. Resort-style Amenities: outdoor oasis pool/spa with cabanas, fire pits, dog park, billiards room, movie theater, BBQ, steam room, Yoga/cycling studio, business center, 24-hour security and lobby concierge. HOA includes water, gas & trash. Don't miss this Turn-key Best Valued unit in Tower One!