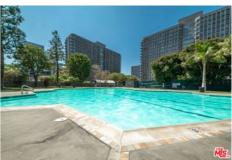

Directions: Between 8th St. and 9th St. Guest parking available, entrance is on left-hand corner of Metropolis turnaround. Park on B1 in visitor parking. Remarks: Welcome home to the iconic METROPOLIS in DTLA! Enjoy the luxurious high-rise living in the heart of DTLA! This 31st floor/ Southeast facing / 1 bedroom/1 bathroom residence bring you a spectacular panoramic full-window view of City Skyline, The unit features a bright open layout with oak flooring, high-end finishes including Caesarstone countertops and top-of-the-line appliances, in-unit laundry with a stackable Bosch washer and dryer. The unit includes one assigned parking and one storage space. Conveniently walking distance to near award-winning restaurants, shopping, LA Live, Staples Center. Resort-style Amenities: outdoor oasis pool/spa with cabanas, fire pits, dog park, billiards room, movie theater, BBQ, steam room, Yoga/cycling studio, business center, 24-hour security and lobby concierge. HOA includes water, gas & trash. Don't miss this Turn-key Best Valued unit in Tower One!

| 😬 Community/Develop           | Community/Development                   |                   |                                     | < Contract Info  | DOM 1                  |
|-------------------------------|-----------------------------------------|-------------------|-------------------------------------|------------------|------------------------|
| Tax Mello Roos                |                                         | Year Built/Source | 2017                                | List Date        | 08-23-2020             |
| Complex/Assoc Name            | FirstService Residential                | Stories           |                                     | List Price       | \$459,000              |
| Pets Allowed/Rules            | Call                                    | Building Type     | Attached                            | Orig List Price  | \$459,000              |
| Highrise Amenities            |                                         | Prop Subtype      | Condominium                         | Status Date      | 08-23-2020             |
| Assoc Amenities               | Assoc Barbecue, Billiard                | Units in Complex  | 308                                 | Change Date/Type | 08-26-2020/New Listing |
|                               | Room, Exercise Room,<br>Hot Water, pool | Unit Floor #      |                                     | Sale Type        | Standard               |
| Assoc Fees Include            |                                         | Unit Location     |                                     | Avail for Lease  | No                     |
| Community Features            | Sidewalks, Street Lights                | PUD               |                                     |                  |                        |
| Pending HO Asmt               | Cidowalko, ouroot Lighto                | Balcony           |                                     |                  |                        |
| Rental Restrictions           |                                         | Security          | 24 Hour, Card/Code<br>Access, Gated |                  |                        |
| Short Term Rentals            |                                         | View              | City Lights                         |                  |                        |
| Short Term Rental<br>Duration |                                         | Style             | Modern                              |                  |                        |
| Builders Tract Code           |                                         | Entry Floor #     |                                     |                  |                        |
| Builders Model Code           |                                         | Exposure          |                                     |                  |                        |
| Builders Model Name           |                                         | Direction Faces   |                                     |                  |                        |
| Builders Name                 |                                         | Maid's            |                                     |                  |                        |
| Earthquake Ins.               |                                         | Prop Condition    |                                     |                  |                        |
|                               |                                         | Sewer             |                                     |                  |                        |
|                               |                                         | Water Type        |                                     |                  |                        |
| 🛇 Land/Lot Info               |                                         | 🖨 Parking Details |                                     | Sale/Sold Info   |                        |
| Zoning                        | LAC2                                    | Parking Type      | Assigned                            | Contract Date    |                        |
| Land Type                     | Fee                                     | Total Spaces      | 1                                   | Sold Date        |                        |