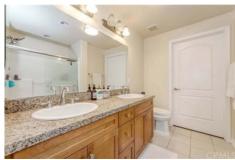

Directions: West of 110 FWY: Corner of Wilshire and Bixel. Unit is on the 27th Floor.

Remarks: Modern Luxury Resort-Style Living with Breathtaking Views! Bright and airy 27th-floor condo. Imagine soaking in panoramic views of the Hollywood Sign, Griffith Observatory, Santa Monica Mountains, and DTLA skyscrapers. This coveted larger 1BD/1BA 800 sq. ft. open floor plan is loaded with features: Google Nest Thermostat, a White Tile Bathroom with a Frameless Glass Shower plus a Soaking Tub, Private Laundry Room with Washer & Dryer, Bamboo Floors, Granite Counters, Stainless-Steel Appliances, 2 Parking Spaces & more! Move-in ready: Fresh Interior Paint & New Bedroom Carpet! The 1100 Wilshire residences feature a 24-hour front desk security guard & concierge, and amenities that'll make your DTLA neighbors jealous. Lounge by the pool and take a dip in the spa on the 17th-floor skydeck w/ firepits, BBQs, cabanas & jaw-dropping views. There's even more: a Gym, Business Center, & Movie Theater! Don't miss out on this deal: Only \$625/sq. ft.! Experience the 3D Tour now: bit.ly/wilshire2705