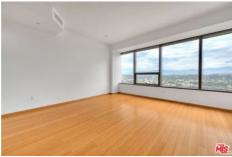

Directions: West of 110 FWY: Corner of Wilshire and Bixel. Unit is on the 27th Floor.

Remarks: Modern Luxury Resort-Style Living with Breathtaking Views! Bright and airy 27th-floor condo. Imagine soaking in panoramic views of the Hollywood Sign, Griffith Observatory, Santa Monica Mountains, and DTLA skyscrapers. This coveted larger 1BD/1BA 800 sq. ft. open floor plan is loaded with features: Google Nest Thermostat, a White Tile Bathroom with a Frameless Glass Shower plus a Soaking Tub, Private Laundry Room with Washer & Dryer, Bamboo Floors, Granite Counters, Stainless-Steel Appliances, 2 Parking Spaces & more! Move-in ready: Fresh Interior Paint & New Bedroom Carpet! The 1100 Wilshire residences feature a 24-hour front desk security guard & concierge, and amenities that'll make your DTLA neighbors jealous. Lounge by the pool and take a dip in the spa on the 17th-floor skydeck w/ firepits, BBQs, cabanas & jaw-dropping views. There's even more: a Gym, Business Center, & Movie Theater! Don't miss out on this deal: Only \$625/sq. ft.! Experience the 3D Tour now: bit.ly/wilshire2705