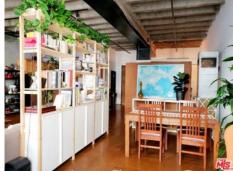

Directions: Between 8th St. and 9th St. Guest parking available, entrance is on left-hand corner of Metropolis turnaround. Park on B1 in visitor parking. Remarks: Welcome home to the iconic METROPOLIS in DTLA! Enjoy the luxurious high-rise living in the heart of DTLA! This 31st floor/ Southeast facing / 1 bedroom/1 bathroom residence bring you a spectacular panoramic full-window view of City Skyline, The unit features a bright open layout with oak flooring, high-end finishes including Caesarstone countertops and top-of-the-line appliances, in-unit laundry with a stackable Bosch washer and dryer. The unit includes one assigned parking and one storage space. Conveniently walking distance to near award-winning restaurants, shopping, LA Live, Staples Center. Resort-style Amenities: outdoor oasis pool/spa with cabanas, fire pits, dog park, billiards room, movie theater, BBQ, steam room, Yoga/cycling studio, business center, 24-hour security and lobby concierge. HOA includes water, gas & trash. Don't miss this Turn-key Best Valued unit in Tower One!