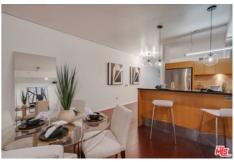

Directions: West of 110 FWY: Corner of Wilshire and Bixel. Unit is on the 27th Floor.

Remarks: Modern Luxury Resort-Style Living with Breathtaking Views! Bright and airy 27th-floor condo. Imagine soaking in panoramic views of the Hollywood Sign, Griffith Observatory, Santa Monica Mountains, and DTLA skyscrapers. This coveted larger 1BD/1BA 800 sq. ft. open floor plan is loaded with features: Google Nest Thermostat, a White Tile Bathroom with a Frameless Glass Shower plus a Soaking Tub, Private Laundry Room with Washer & Dryer, Bamboo Floors, Granite Counters, Stainless-Steel Appliances, 2 Parking Spaces & more! Move-in ready: Fresh Interior Paint & New Bedroom Carpet! The 1100 Wilshire residences feature a 24-hour front desk security guard & concierge, and amenities that'll make your DTLA neighbors jealous. Lounge by the pool and take a dip in the spa on the 17th-floor skydeck w/ firepits, BBQs, cabanas & jaw-dropping views. There's even more: a Gym, Business Center, & Movie Theater! Don't miss out on this deal: Only \$625/sq. ft.! Experience the 3D Tour now: bit.ly/wilshire2705