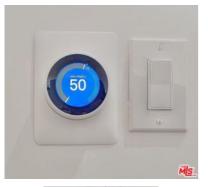

Directions: West of 110 FWY: Corner of Wilshire and Bixel. Unit is on the 27th Floor.

Remarks: Modern Luxury Resort-Style Living with Breathtaking Views! Bright and airy 27th-floor condo. Imagine soaking in panoramic views of the Hollywood Sign, Griffith Observatory, Santa Monica Mountains, and DTLA skyscrapers. This coveted larger 1BD/1BA 800 sq. ft. open floor plan is loaded with features: Google Nest Thermostat, a White Tile Bathroom with a Frameless Glass Shower plus a Soaking Tub, Private Laundry Room with Washer & Dryer, Bamboo Floors, Granite Counters, Stainless-Steel Appliances, 2 Parking Spaces & more! Move-in ready: Fresh Interior Paint & New Bedroom Carpet! The 1100 Wilshire residences feature a 24-hour front desk security guard & concierge, and amenities that'll make your DTLA neighbors jealous. Lounge by the pool and take a dip in the spa on the 17th-floor skydeck w/ firepits, BBQs, cabanas & jaw-dropping views. There's even more: a Gym, Business Center, & Movie Theater! Don't miss out on this deal: Only \$625/sq. ft.! Experience the 3D Tour now: bit.ly/wilshire2705