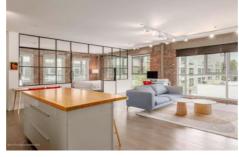

Directions: Between 8th St. and 9th St. Guest parking available, entrance is on left-hand corner of Metropolis turnaround. Park on B1 in visitor parking. Remarks: Welcome home to the iconic METROPOLIS in DTLA! Enjoy the luxurious high-rise living in the heart of DTLA! This 31st floor/ Southeast facing / 1 bedroom/1 bathroom residence bring you a spectacular panoramic full-window view of City Skyline, The unit features a bright open layout with oak flooring, high-end finishes including Caesarstone countertops and top-of-the-line appliances, in-unit laundry with a stackable Bosch washer and dryer. The unit includes one assigned parking and one storage space. Conveniently walking distance to near award-winning restaurants, shopping, LA Live, Staples Center. Resort-style Amenities: outdoor oasis pool/spa with cabanas, fire pits, dog park, billiards room, movie theater, BBQ, steam room, Yoga/cycling studio, business center, 24-hour security and lobby concierge. HOA includes water, gas & trash. Don't miss this Turn-key Best Valued unit in Tower One!