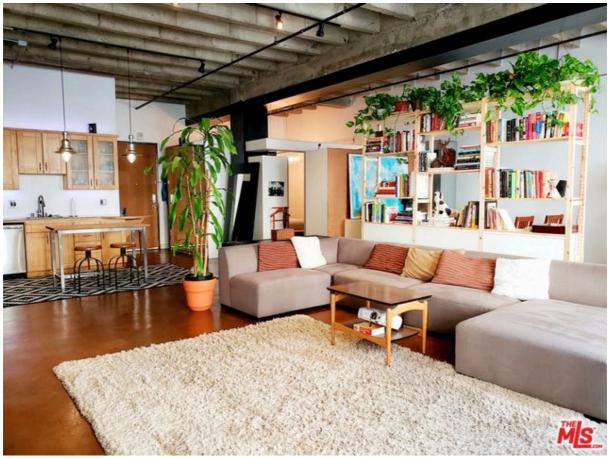

Directions: Between 8th St. and 9th St. Guest parking available, entrance is on left-hand corner of Metropolis turnaround. Park on B1 in visitor parking. Remarks: Welcome home to the iconic METROPOLIS in DTLA! Enjoy the luxurious high-rise living in the heart of DTLA! This 31st floor/ Southeast facing / 1 bedroom/1 bathroom residence bring you a spectacular panoramic full-window view of City Skyline, The unit features a bright open layout with oak flooring, high-end finishes including Caesarstone countertops and top-of-the-line appliances, in-unit laundry with a stackable Bosch washer and dryer. The unit includes one assigned parking and one storage space. Conveniently walking distance to near award-winning restaurants, shopping, LA Live, Staples Center. Resort-style Amenities: outdoor oasis pool/spa with cabanas, fire pits, dog park, billiards room, movie theater, BBQ, steam room, Yoga/cycling studio, business center, 24-hour security and lobby concierge. HOA includes water, gas & trash. Don't miss this Turn-key Best Valued unit in Tower One!