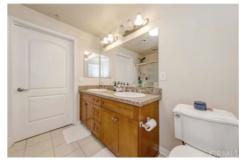

Directions: West of 110 FWY: Corner of Wilshire and Bixel. Unit is on the 27th Floor.

Remarks: Modern Luxury Resort-Style Living with Breathtaking Views! Bright and airy 27th-floor condo. Imagine soaking in panoramic views of the Hollywood Sign, Griffith Observatory, Santa Monica Mountains, and DTLA skyscrapers. This coveted larger 1BD/1BA 800 sq. ft. open floor plan is loaded with features: Google Nest Thermostat, a White Tile Bathroom with a Frameless Glass Shower plus a Soaking Tub, Private Laundry Room with Washer & Dryer, Bamboo Floors, Granite Counters, Stainless-Steel Appliances, 2 Parking Spaces & more! Move-in ready: Fresh Interior Paint & New Bedroom Carpet! The 1100 Wilshire residences feature a 24-hour front desk security guard & concierge, and amenities that'll make your DTLA neighbors jealous. Lounge by the pool and take a dip in the spa on the 17th-floor skydeck w/ firepits, BBQs, cabanas & jaw-dropping views. There's even more: a Gym, Business Center, & Movie Theater! Don't miss out on this deal: Only \$625/sq. ft.! Experience the 3D Tour now: bit.ly/wilshire2705