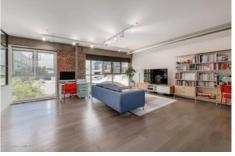

Directions: Between 8th St. and 9th St. Guest parking available, entrance is on left-hand corner of Metropolis turnaround. Park on B1 in visitor parking. Remarks: Welcome home to the iconic METROPOLIS in DTLA! Enjoy the luxurious high-rise living in the heart of DTLA! This 31st floor/ Southeast facing / 1 bedroom/1 bathroom residence bring you a spectacular panoramic full-window view of City Skyline, The unit features a bright open layout with oak flooring, high-end finishes including Caesarstone countertops and top-of-the-line appliances, in-unit laundry with a stackable Bosch washer and dryer. The unit includes one assigned parking and one storage space. Conveniently walking distance to near award-winning restaurants, shopping, LA Live, Staples Center. Resort-style Amenities: outdoor oasis pool/spa with cabanas, fire pits, dog park, billiards room, movie theater, BBQ, steam room, Yoga/cycling studio, business center, 24-hour security and lobby concierge. HOA includes water, gas & trash. Don't miss this Turn-key Best Valued unit in Tower One!