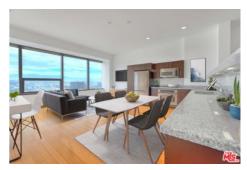

Directions: Between 8th St. and 9th St. Guest parking available, entrance is on left-hand corner of Metropolis turnaround. Park on B1 in visitor parking. Remarks: Welcome home to the iconic METROPOLIS in DTLA! Enjoy the luxurious high-rise living in the heart of DTLA! This 31st floor/ Southeast facing / 1 bedroom/1 bathroom residence bring you a spectacular panoramic full-window view of City Skyline, The unit features a bright open layout with oak flooring, high-end finishes including Caesarstone countertops and top-of-the-line appliances, in-unit laundry with a stackable Bosch washer and dryer. The unit includes one assigned parking and one storage space. Conveniently walking distance to near award-winning restaurants, shopping, LA Live, Staples Center. Resort-style Amenities: outdoor oasis pool/spa with cabanas, fire pits, dog park, billiards room, movie theater, BBQ, steam room, Yoga/cycling studio, business center, 24-hour security and lobby concierge. HOA includes water, gas & trash. Don't miss this Turn-key Best Valued unit in Tower One!