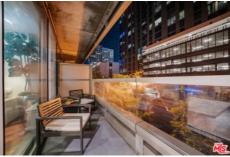

Directions: Between 8th St. and 9th St. Guest parking available, entrance is on left-hand corner of Metropolis turnaround. Park on B1 in visitor parking. Remarks: Welcome home to the iconic METROPOLIS in DTLA! Enjoy the luxurious high-rise living in the heart of DTLA! This 31st floor/ Southeast facing / 1 bedroom/1 bathroom residence bring you a spectacular panoramic full-window view of City Skyline, The unit features a bright open layout with oak flooring, high-end finishes including Caesarstone countertops and top-of-the-line appliances, in-unit laundry with a stackable Bosch washer and dryer. The unit includes one assigned parking and one storage space. Conveniently walking distance to near award-winning restaurants, shopping, LA Live, Staples Center. Resort-style Amenities: outdoor oasis pool/spa with cabanas, fire pits, dog park, billiards room, movie theater, BBQ, steam room, Yoga/cycling studio, business center, 24-hour security and lobby concierge. HOA includes water, gas & trash. Don't miss this Turn-key Best Valued unit in Tower One!