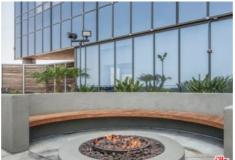

Directions: Between 8th St. and 9th St. Guest parking available, entrance is on left-hand corner of Metropolis turnaround. Park on B1 in visitor parking. Remarks: Welcome home to the iconic METROPOLIS in DTLA! Enjoy the luxurious high-rise living in the heart of DTLA! This 31st floor/ Southeast facing / 1 bedroom/1 bathroom residence bring you a spectacular panoramic full-window view of City Skyline, The unit features a bright open layout with oak flooring, high-end finishes including Caesarstone countertops and top-of-the-line appliances, in-unit laundry with a stackable Bosch washer and dryer. The unit includes one assigned parking and one storage space. Conveniently walking distance to near award-winning restaurants, shopping, LA Live, Staples Center. Resort-style Amenities: outdoor oasis pool/spa with cabanas, fire pits, dog park, billiards room, movie theater, BBQ, steam room, Yoga/cycling studio, business center, 24-hour security and lobby concierge. HOA includes water, gas & trash. Don't miss this Turn-key Best Valued unit in Tower One!