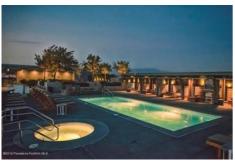

Directions: West of 110 FWY: Corner of Wilshire and Bixel. Unit is on the 27th Floor.

Remarks: Modern Luxury Resort-Style Living with Breathtaking Views! Bright and airy 27th-floor condo. Imagine soaking in panoramic views of the Hollywood Sign, Griffith Observatory, Santa Monica Mountains, and DTLA skyscrapers. This coveted larger 1BD/1BA 800 sq. ft. open floor plan is loaded with features: Google Nest Thermostat, a White Tile Bathroom with a Frameless Glass Shower plus a Soaking Tub, Private Laundry Room with Washer & Dryer, Bamboo Floors, Granite Counters, Stainless-Steel Appliances, 2 Parking Spaces & more! Move-in ready: Fresh Interior Paint & New Bedroom Carpet! The 1100 Wilshire residences feature a 24-hour front desk security guard & concierge, and amenities that'll make your DTLA neighbors jealous. Lounge by the pool and take a dip in the spa on the 17th-floor skydeck w/ firepits, BBQs, cabanas & jaw-dropping views. There's even more: a Gym, Business Center, & Movie Theater! Don't miss out on this deal: Only \$625/sq. ft.! Experience the 3D Tour now: bit.ly/wilshire2705