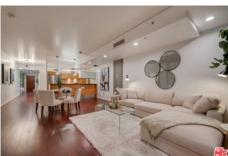

Directions: Between 8th St. and 9th St. Guest parking available, entrance is on left-hand corner of Metropolis turnaround. Park on B1 in visitor parking. Remarks: Welcome home to the iconic METROPOLIS in DTLA! Enjoy the luxurious high-rise living in the heart of DTLA! This 31st floor/ Southeast facing / 1 bedroom/1 bathroom residence bring you a spectacular panoramic full-window view of City Skyline, The unit features a bright open layout with oak flooring, high-end finishes including Caesarstone countertops and top-of-the-line appliances, in-unit laundry with a stackable Bosch washer and dryer. The unit includes one assigned parking and one storage space. Conveniently walking distance to near award-winning restaurants, shopping, LA Live, Staples Center. Resort-style Amenities: outdoor oasis pool/spa with cabanas, fire pits, dog park, billiards room, movie theater, BBQ, steam room, Yoga/cycling studio, business center, 24-hour security and lobby concierge. HOA includes water, gas & trash. Don't miss this Turn-key Best Valued unit in Tower One!