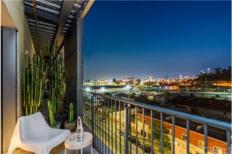

Directions: West of 110 FWY: Corner of Wilshire and Bixel. Unit is on the 27th Floor.

Remarks: Modern Luxury Resort-Style Living with Breathtaking Views! Bright and airy 27th-floor condo. Imagine soaking in panoramic views of the Hollywood Sign, Griffith Observatory, Santa Monica Mountains, and DTLA skyscrapers. This coveted larger 1BD/1BA 800 sq. ft. open floor plan is loaded with features: Google Nest Thermostat, a White Tile Bathroom with a Frameless Glass Shower plus a Soaking Tub, Private Laundry Room with Washer & Dryer, Bamboo Floors, Granite Counters, Stainless-Steel Appliances, 2 Parking Spaces & more! Move-in ready: Fresh Interior Paint & New Bedroom Carpet! The 1100 Wilshire residences feature a 24-hour front desk security guard & concierge, and amenities that'll make your DTLA neighbors jealous. Lounge by the pool and take a dip in the spa on the 17th-floor skydeck w/ firepits, BBQs, cabanas & jaw-dropping views. There's even more: a Gym, Business Center, & Movie Theater! Don't miss out on this deal: Only \$625/sq. ft.! Experience the 3D Tour now: bit.ly/wilshire2705