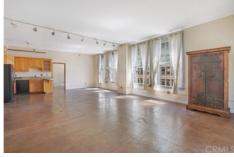

Directions: West of 110 FWY: Corner of Wilshire and Bixel. Unit is on the 27th Floor.

Remarks: Modern Luxury Resort-Style Living with Breathtaking Views! Bright and airy 27th-floor condo. Imagine soaking in panoramic views of the Hollywood Sign, Griffith Observatory, Santa Monica Mountains, and DTLA skyscrapers. This coveted larger 1BD/1BA 800 sq. ft. open floor plan is loaded with features: Google Nest Thermostat, a White Tile Bathroom with a Frameless Glass Shower plus a Soaking Tub, Private Laundry Room with Washer & Dryer, Bamboo Floors, Granite Counters, Stainless-Steel Appliances, 2 Parking Spaces & more! Move-in ready: Fresh Interior Paint & New Bedroom Carpet! The 1100 Wilshire residences feature a 24-hour front desk security guard & concierge, and amenities that'll make your DTLA neighbors jealous. Lounge by the pool and take a dip in the spa on the 17th-floor skydeck w/ firepits, BBQs, cabanas & jaw-dropping views. There's even more: a Gym, Business Center, & Movie Theater! Don't miss out on this deal: Only \$625/sq. ft.! Experience the 3D Tour now: bit.ly/wilshire2705