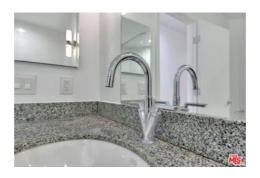

Directions: West of 110 FWY: Corner of Wilshire and Bixel. Unit is on the 27th Floor.

Remarks: Modern Luxury Resort-Style Living with Breathtaking Views! Bright and airy 27th-floor condo. Imagine soaking in panoramic views of the Hollywood Sign, Griffith Observatory, Santa Monica Mountains, and DTLA skyscrapers. This coveted larger 1BD/1BA 800 sq. ft. open floor plan is loaded with features: Google Nest Thermostat, a White Tile Bathroom with a Frameless Glass Shower plus a Soaking Tub, Private Laundry Room with Washer & Dryer, Bamboo Floors, Granite Counters, Stainless-Steel Appliances, 2 Parking Spaces & more! Move-in ready: Fresh Interior Paint & New Bedroom Carpet! The 1100 Wilshire residences feature a 24-hour front desk security guard & concierge, and amenities that'll make your DTLA neighbors jealous. Lounge by the pool and take a dip in the spa on the 17th-floor skydeck w/ firepits, BBQs, cabanas & jaw-dropping views. There's even more: a Gym, Business Center, & Movie Theater! Don't miss out on this deal: Only \$625/sq. ft.! Experience the 3D Tour now: bit.ly/wilshire2705