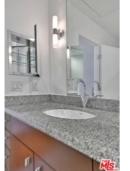

Directions: West of 110 FWY: Corner of Wilshire and Bixel. Unit is on the 27th Floor.

Remarks: Modern Luxury Resort-Style Living with Breathtaking Views! Bright and airy 27th-floor condo. Imagine soaking in panoramic views of the Hollywood Sign, Griffith Observatory, Santa Monica Mountains, and DTLA skyscrapers. This coveted larger 1BD/1BA 800 sq. ft. open floor plan is loaded with features: Google Nest Thermostat, a White Tile Bathroom with a Frameless Glass Shower plus a Soaking Tub, Private Laundry Room with Washer & Dryer, Bamboo Floors, Granite Counters, Stainless-Steel Appliances, 2 Parking Spaces & more! Move-in ready: Fresh Interior Paint & New Bedroom Carpet! The 1100 Wilshire residences feature a 24-hour front desk security guard & concierge, and amenities that'll make your DTLA neighbors jealous. Lounge by the pool and take a dip in the spa on the 17th-floor skydeck w/ firepits, BBQs, cabanas & jaw-dropping views. There's even more: a Gym, Business Center, & Movie Theater! Don't miss out on this deal: Only \$625/sq. ft.! Experience the 3D Tour now: bit.ly/wilshire2705