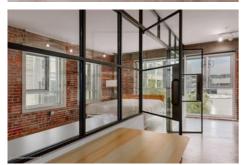

Directions: Between 8th St. and 9th St. Guest parking available, entrance is on left-hand corner of Metropolis turnaround. Park on B1 in visitor parking. Remarks: Welcome home to the iconic METROPOLIS in DTLA! Enjoy the luxurious high-rise living in the heart of DTLA! This 31st floor/ Southeast facing / 1 bedroom/1 bathroom residence bring you a spectacular panoramic full-window view of City Skyline, The unit features a bright open layout with oak flooring, high-end finishes including Caesarstone countertops and top-of-the-line appliances, in-unit laundry with a stackable Bosch washer and dryer. The unit includes one assigned parking and one storage space. Conveniently walking distance to near award-winning restaurants, shopping, LA Live, Staples Center. Resort-style Amenities: outdoor oasis pool/spa with cabanas, fire pits, dog park, billiards room, movie theater, BBQ, steam room, Yoga/cycling studio, business center, 24-hour security and lobby concierge. HOA includes water, gas & trash. Don't miss this Turn-key Best Valued unit in Tower One!