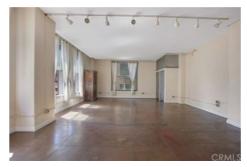

Directions: Between 8th St. and 9th St. Guest parking available, entrance is on left-hand corner of Metropolis turnaround. Park on B1 in visitor parking. Remarks: Welcome home to the iconic METROPOLIS in DTLA! Enjoy the luxurious high-rise living in the heart of DTLA! This 31st floor/ Southeast facing / 1 bedroom/1 bathroom residence bring you a spectacular panoramic full-window view of City Skyline, The unit features a bright open layout with oak flooring, high-end finishes including Caesarstone countertops and top-of-the-line appliances, in-unit laundry with a stackable Bosch washer and dryer. The unit includes one assigned parking and one storage space. Conveniently walking distance to near award-winning restaurants, shopping, LA Live, Staples Center. Resort-style Amenities: outdoor oasis pool/spa with cabanas, fire pits, dog park, billiards room, movie theater, BBQ, steam room, Yoga/cycling studio, business center, 24-hour security and lobby concierge. HOA includes water, gas & trash. Don't miss this Turn-key Best Valued unit in Tower One!