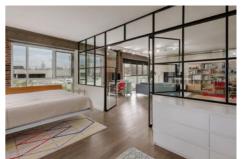

Directions: Between 8th St. and 9th St. Guest parking available, entrance is on left-hand corner of Metropolis turnaround. Park on B1 in visitor parking. Remarks: Welcome home to the iconic METROPOLIS in DTLA! Enjoy the luxurious high-rise living in the heart of DTLA! This 31st floor/ Southeast facing / 1 bedroom/1 bathroom residence bring you a spectacular panoramic full-window view of City Skyline, The unit features a bright open layout with oak flooring, high-end finishes including Caesarstone countertops and top-of-the-line appliances, in-unit laundry with a stackable Bosch washer and dryer. The unit includes one assigned parking and one storage space. Conveniently walking distance to near award-winning restaurants, shopping, LA Live, Staples Center. Resort-style Amenities: outdoor oasis pool/spa with cabanas, fire pits, dog park, billiards room, movie theater, BBQ, steam room, Yoga/cycling studio, business center, 24-hour security and lobby concierge. HOA includes water, gas & trash. Don't miss this Turn-key Best Valued unit in Tower One!