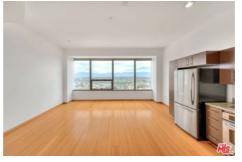

Directions: West of 110 FWY: Corner of Wilshire and Bixel. Unit is on the 27th Floor.

Remarks: Modern Luxury Resort-Style Living with Breathtaking Views! Bright and airy 27th-floor condo. Imagine soaking in panoramic views of the Hollywood Sign, Griffith Observatory, Santa Monica Mountains, and DTLA skyscrapers. This coveted larger 1BD/1BA 800 sq. ft. open floor plan is loaded with features: Google Nest Thermostat, a White Tile Bathroom with a Frameless Glass Shower plus a Soaking Tub, Private Laundry Room with Washer & Dryer, Bamboo Floors, Granite Counters, Stainless-Steel Appliances, 2 Parking Spaces & more! Move-in ready: Fresh Interior Paint & New Bedroom Carpet! The 1100 Wilshire residences feature a 24-hour front desk security guard & concierge, and amenities that'll make your DTLA neighbors jealous. Lounge by the pool and take a dip in the spa on the 17th-floor skydeck w/ firepits, BBQs, cabanas & jaw-dropping views. There's even more: a Gym, Business Center, & Movie Theater! Don't miss out on this deal: Only \$625/sq. ft.! Experience the 3D Tour now: bit.ly/wilshire2705