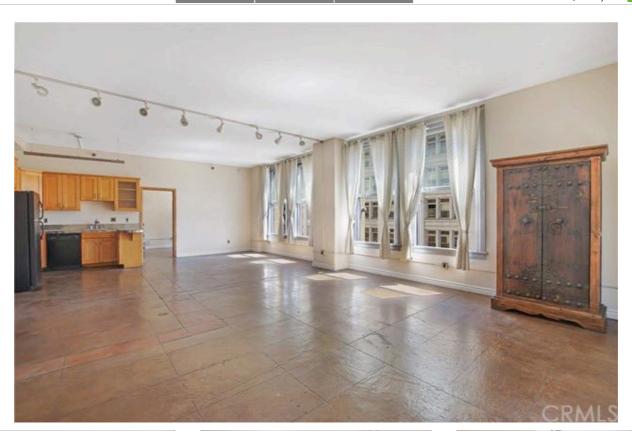

Directions: West of 110 FWY: Corner of Wilshire and Bixel. Unit is on the 27th Floor.

Remarks: Modern Luxury Resort-Style Living with Breathtaking Views! Bright and airy 27th-floor condo. Imagine soaking in panoramic views of the Hollywood Sign, Griffith Observatory, Santa Monica Mountains, and DTLA skyscrapers. This coveted larger 1BD/1BA 800 sq. ft. open floor plan is loaded with features: Google Nest Thermostat, a White Tile Bathroom with a Frameless Glass Shower plus a Soaking Tub, Private Laundry Room with Washer & Dryer, Bamboo Floors, Granite Counters, Stainless-Steel Appliances, 2 Parking Spaces & more! Move-in ready: Fresh Interior Paint & New Bedroom Carpet! The 1100 Wilshire residences feature a 24-hour front desk security guard & concierge, and amenities that'll make your DTLA neighbors jealous. Lounge by the pool and take a dip in the spa on the 17th-floor skydeck w/ firepits, BBQs, cabanas & jaw-dropping views. There's even more: a Gym, Business Center, & Movie Theater! Don't miss out on this deal: Only \$625/sq. ft.! Experience the 3D Tour now: bit.ly/wilshire2705