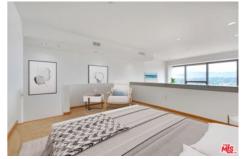

Directions: Between 8th St. and 9th St. Guest parking available, entrance is on left-hand corner of Metropolis turnaround. Park on B1 in visitor parking. Remarks: Welcome home to the iconic METROPOLIS in DTLA! Enjoy the luxurious high-rise living in the heart of DTLA! This 31st floor/ Southeast facing / 1 bedroom/1 bathroom residence bring you a spectacular panoramic full-window view of City Skyline, The unit features a bright open layout with oak flooring, high-end finishes including Caesarstone countertops and top-of-the-line appliances, in-unit laundry with a stackable Bosch washer and dryer. The unit includes one assigned parking and one storage space. Conveniently walking distance to near award-winning restaurants, shopping, LA Live, Staples Center. Resort-style Amenities: outdoor oasis pool/spa with cabanas, fire pits, dog park, billiards room, movie theater, BBQ, steam room, Yoga/cycling studio, business center, 24-hour security and lobby concierge. HOA includes water, gas & trash. Don't miss this Turn-key Best Valued unit in Tower One!