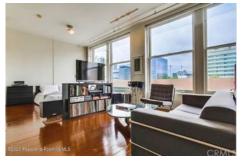

Directions: West of 110 FWY: Corner of Wilshire and Bixel. Unit is on the 27th Floor.

Remarks: Modern Luxury Resort-Style Living with Breathtaking Views! Bright and airy 27th-floor condo. Imagine soaking in panoramic views of the Hollywood Sign, Griffith Observatory, Santa Monica Mountains, and DTLA skyscrapers. This coveted larger 1BD/1BA 800 sq. ft. open floor plan is loaded with features: Google Nest Thermostat, a White Tile Bathroom with a Frameless Glass Shower plus a Soaking Tub, Private Laundry Room with Washer & Dryer, Bamboo Floors, Granite Counters, Stainless-Steel Appliances, 2 Parking Spaces & more! Move-in ready: Fresh Interior Paint & New Bedroom Carpet! The 1100 Wilshire residences feature a 24-hour front desk security guard & concierge, and amenities that'll make your DTLA neighbors jealous. Lounge by the pool and take a dip in the spa on the 17th-floor skydeck w/ firepits, BBQs, cabanas & jaw-dropping views. There's even more: a Gym, Business Center, & Movie Theater! Don't miss out on this deal: Only \$625/sq. ft.! Experience the 3D Tour now: bit.ly/wilshire2705