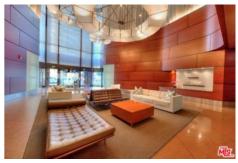

Directions: Between 8th St. and 9th St. Guest parking available, entrance is on left-hand corner of Metropolis turnaround. Park on B1 in visitor parking. Remarks: Welcome home to the iconic METROPOLIS in DTLA! Enjoy the luxurious high-rise living in the heart of DTLA! This 31st floor/ Southeast facing / 1 bedroom/1 bathroom residence bring you a spectacular panoramic full-window view of City Skyline, The unit features a bright open layout with oak flooring, high-end finishes including Caesarstone countertops and top-of-the-line appliances, in-unit laundry with a stackable Bosch washer and dryer. The unit includes one assigned parking and one storage space. Conveniently walking distance to near award-winning restaurants, shopping, LA Live, Staples Center. Resort-style Amenities: outdoor oasis pool/spa with cabanas, fire pits, dog park, billiards room, movie theater, BBQ, steam room, Yoga/cycling studio, business center, 24-hour security and lobby concierge. HOA includes water, gas & trash. Don't miss this Turn-key Best Valued unit in Tower One!