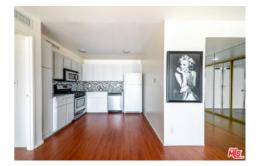

Directions: Between 8th St. and 9th St. Guest parking available, entrance is on left-hand corner of Metropolis turnaround. Park on B1 in visitor parking. Remarks: Welcome home to the iconic METROPOLIS in DTLA! Enjoy the luxurious high-rise living in the heart of DTLA! This 31st floor/ Southeast facing / 1 bedroom/1 bathroom residence bring you a spectacular panoramic full-window view of City Skyline, The unit features a bright open layout with oak flooring, high-end finishes including Caesarstone countertops and top-of-the-line appliances, in-unit laundry with a stackable Bosch washer and dryer. The unit includes one assigned parking and one storage space. Conveniently walking distance to near award-winning restaurants, shopping, LA Live, Staples Center. Resort-style Amenities: outdoor oasis pool/spa with cabanas, fire pits, dog park, billiards room, movie theater, BBQ, steam room, Yoga/cycling studio, business center, 24-hour security and lobby concierge. HOA includes water, gas & trash. Don't miss this Turn-key Best Valued unit in Tower One!